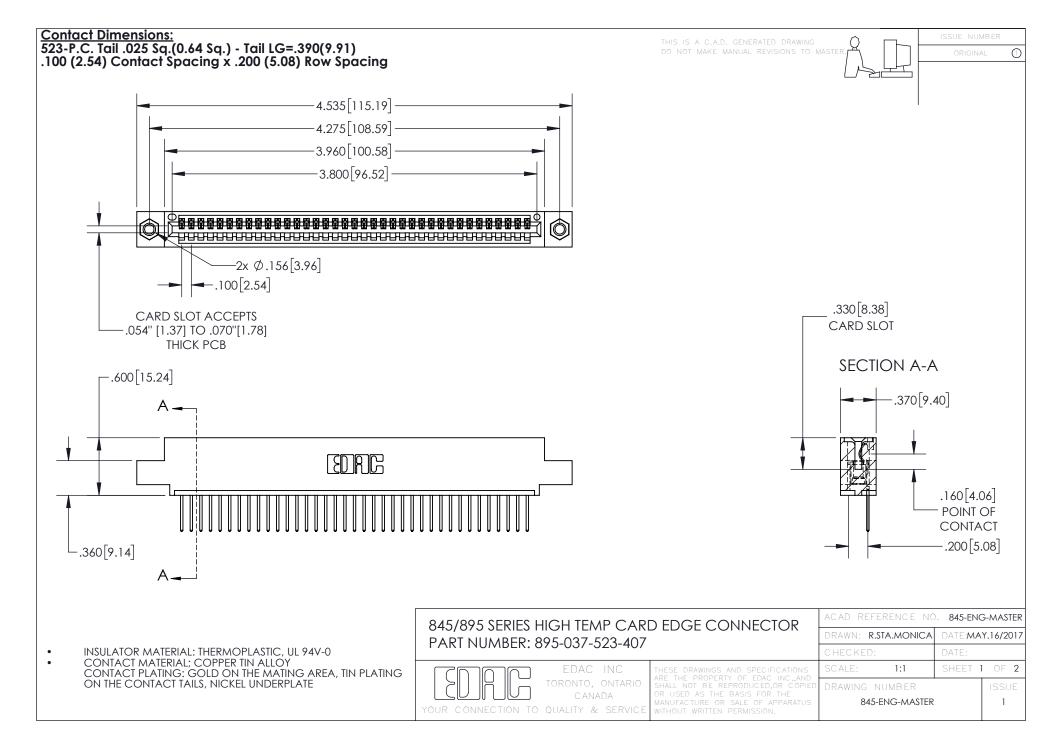

INSULATOR MATERIAL: THERMOPLASTIC POLYESTER, UL 94V-0 DAP MATERIAL AVAILABLE UPON REQUEST

**Contact Code 558** 

CONTACT MATERIAL; COPPER ALLOY CONTACT PLATING: GOLD ON THE MATING AREA, TIN PLATING ON THE CONTACT TAILS, NICKEL UNDERPLATE

## 845/895 SERIES HIGH TEMP CARD EDGE CONNECTOR CONTACT CODE 555,556,558,559,560 DIMENSIONS

YOUR CONNECTION TO QUALITY & SERVICE

Contact Code 559

|   | ACAD REFERENCE NO. 845-ENG-MASTER |                  |  |
|---|-----------------------------------|------------------|--|
|   | DRAWN: R.STA.MONICA               | DATE:MAY.16/2017 |  |
|   | CHECKED:                          | DATE:            |  |
|   | SCALE: 1:1                        | SHEET 2 OF 2     |  |
| D | DRAWING NUMBER                    | ISSUE            |  |

Contact Code 560