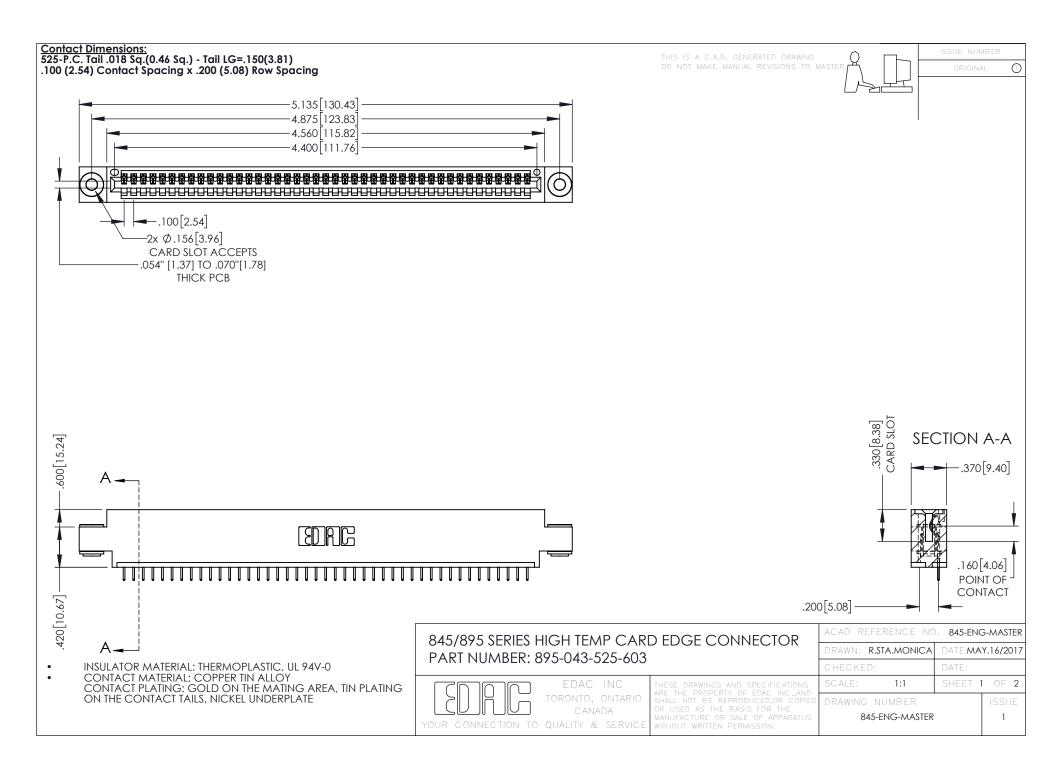

- INSULATOR MATERIAL: THERMOPLASTIC POLYESTER, UL 94V-0 DAP MATERIAL AVAILABLE UPON REQUEST
- CONTACT MATERIAL; COPPER ALLOY

**Contact Code 558** 

CONTACT PLATING: GOLD ON THE MATING AREA, TIN PLATING ON THE CONTACT TAILS, NICKEL UNDERPLATE

## 845/895 SERIES HIGH TEMP CARD EDGE CONNECTOR CONTACT CODE 555,556,558,559,560 DIMENSIONS

YOUR CONNECTION TO QUALITY & SERVICE

Contact Code 559

|   | ACAD REFERENCE NO   | . 845-ENG-MASTER |
|---|---------------------|------------------|
|   | DRAWN: R.STA.MONICA | DATE:MAY.16/2017 |
|   | CHECKED:            | DATE:            |
|   | SCALE: 1:1          | SHEET 2 OF 2     |
| D | DRAWING NUMBER      | ISSUE            |