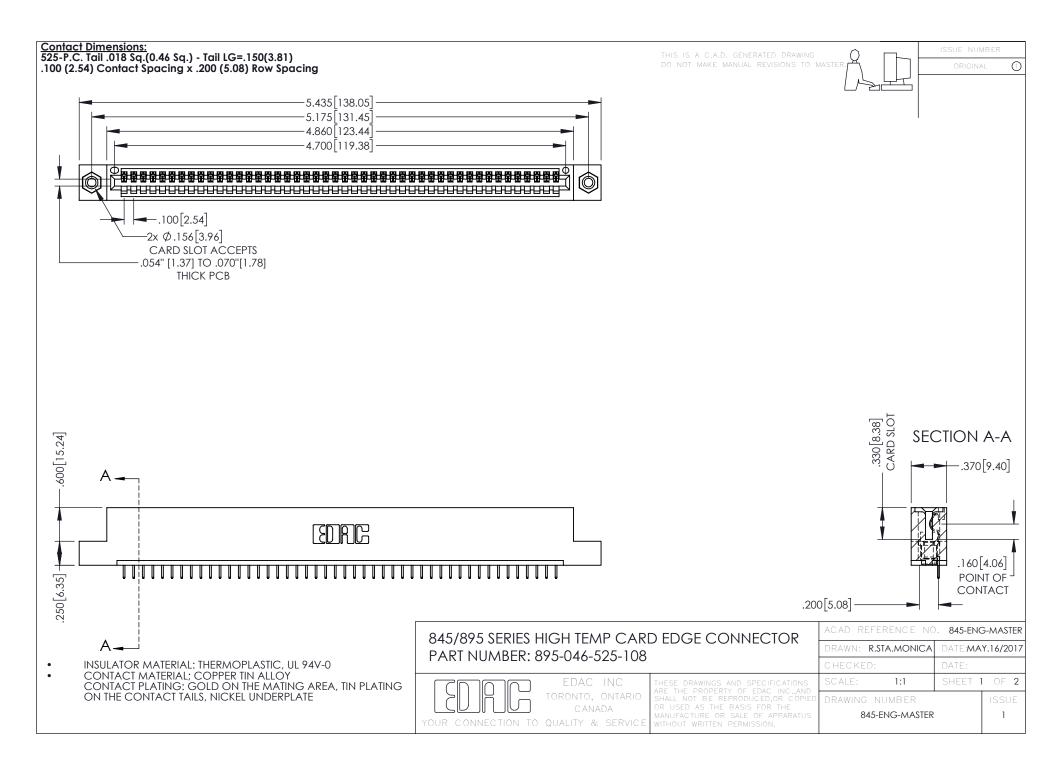

- INSULATOR MATERIAL: THERMOPLASTIC POLYESTER, UL 94V-0 DAP MATERIAL AVAILABLE UPON REQUEST
- CONTACT MATERIAL; COPPER ALLOY

**Contact Code 558** 

CONTACT PLATING: GOLD ON THE MATING AREA, TIN PLATING ON THE CONTACT TAILS, NICKEL UNDERPLATE

## 845/895 SERIES HIGH TEMP CARD EDGE CONNECTOR CONTACT CODE 555,556,558,559,560 DIMENSIONS

YOUR CONNECTION TO QUALITY & SERVICE

Contact Code 559

|   | ACAD REFERENCE NO   | . 845-ENG-MASTER |
|---|---------------------|------------------|
|   | DRAWN: R.STA.MONICA | DATE:MAY.16/2017 |
|   | CHECKED:            | DATE:            |
|   | SCALE: 1:1          | SHEET 2 OF 2     |
| D | DRAWING NUMBER      | ISSUE            |

Contact Code 560

845-ENG-MASTER