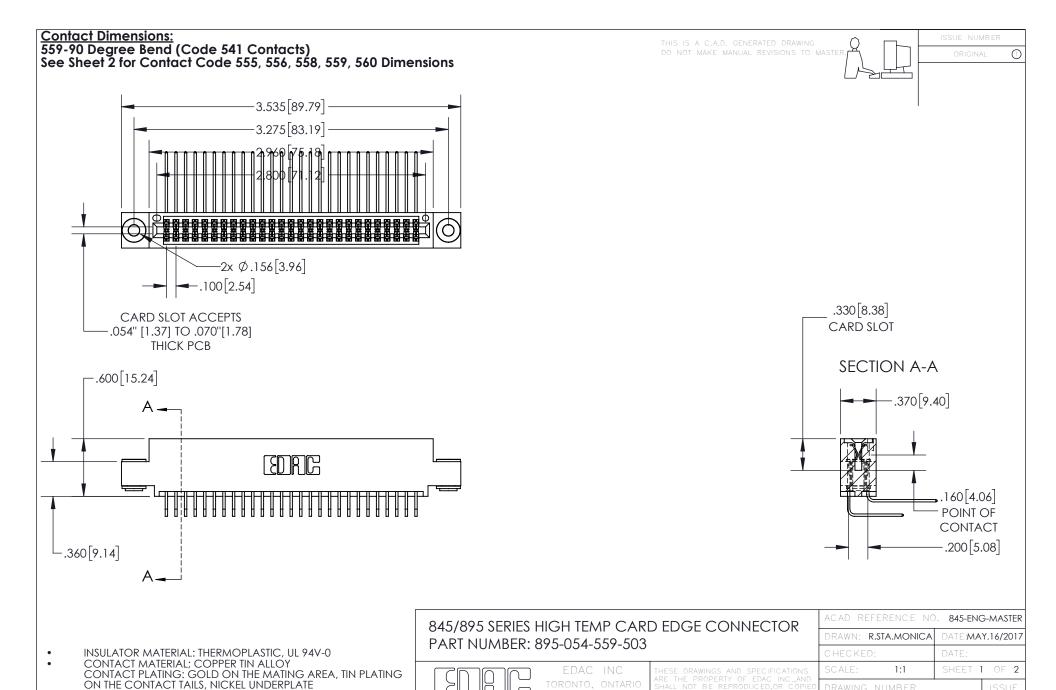

YOUR CONNECTION TO QUALITY & SERVICE

845-ENG-MASTER

- INSULATOR MATERIAL: THERMOPLASTIC POLYESTER, UL 94V-0 DAP MATERIAL AVAILABLE UPON REQUEST
- CONTACT MATERIAL; COPPER ALLOY

CONTACT PLATING: GOLD ON THE MATING AREA, TIN PLATING ON THE CONTACT TAILS, NICKEL UNDERPLATE

845-ENG-MASTER