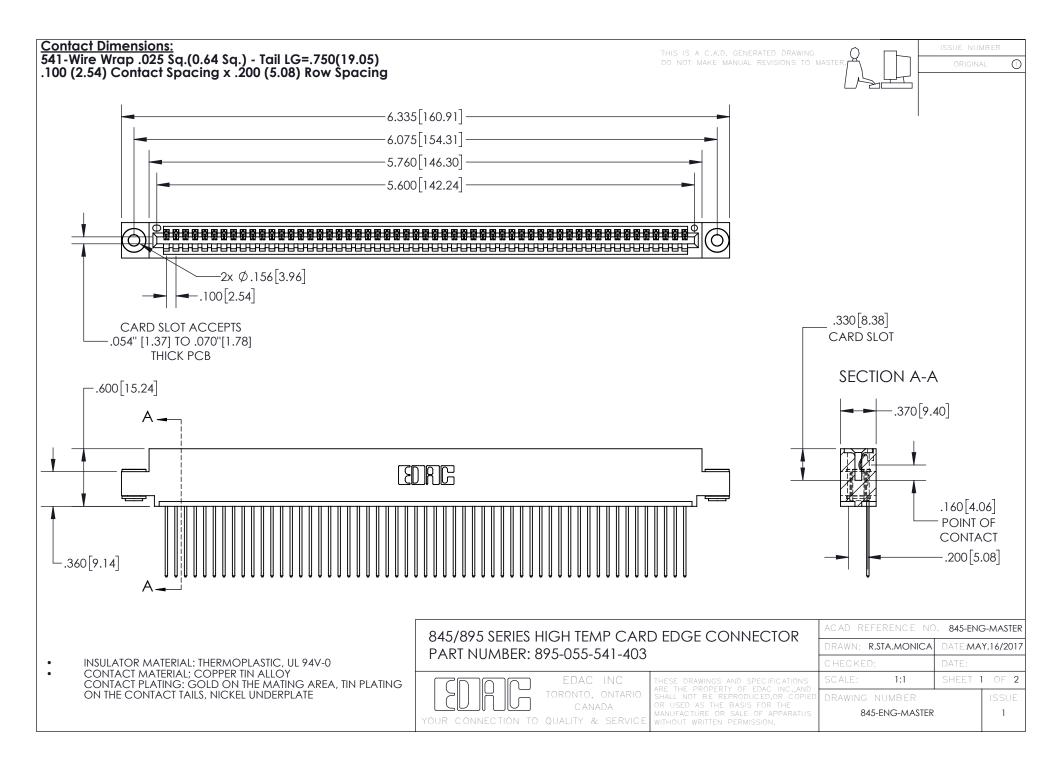

INSULATOR MATERIAL: THERMOPLASTIC POLYESTER, UL 94V-0 DAP MATERIAL AVAILABLE UPON REQUEST

**Contact Code 558** 

CONTACT MATERIAL; COPPER ALLOY CONTACT PLATING: GOLD ON THE MATING AREA, TIN PLATING ON THE CONTACT TAILS, NICKEL UNDERPLATE

## 845/895 SERIES HIGH TEMP CARD EDGE CONNECTOR CONTACT CODE 555,556,558,559,560 DIMENSIONS

YOUR CONNECTION TO QUALITY & SERVICE

Contact Code 559

|   | ACAD REFERENCE NO. 845-ENG-MASTER |                  |  |
|---|-----------------------------------|------------------|--|
|   | DRAWN: R.STA.MONICA               | DATE:MAY.16/2017 |  |
|   | CHECKED:                          | DATE:            |  |
|   | SCALE: 1:1                        | SHEET 2 OF 2     |  |
| D | DRAWING NUMBER                    | ISSUE            |  |

Contact Code 560