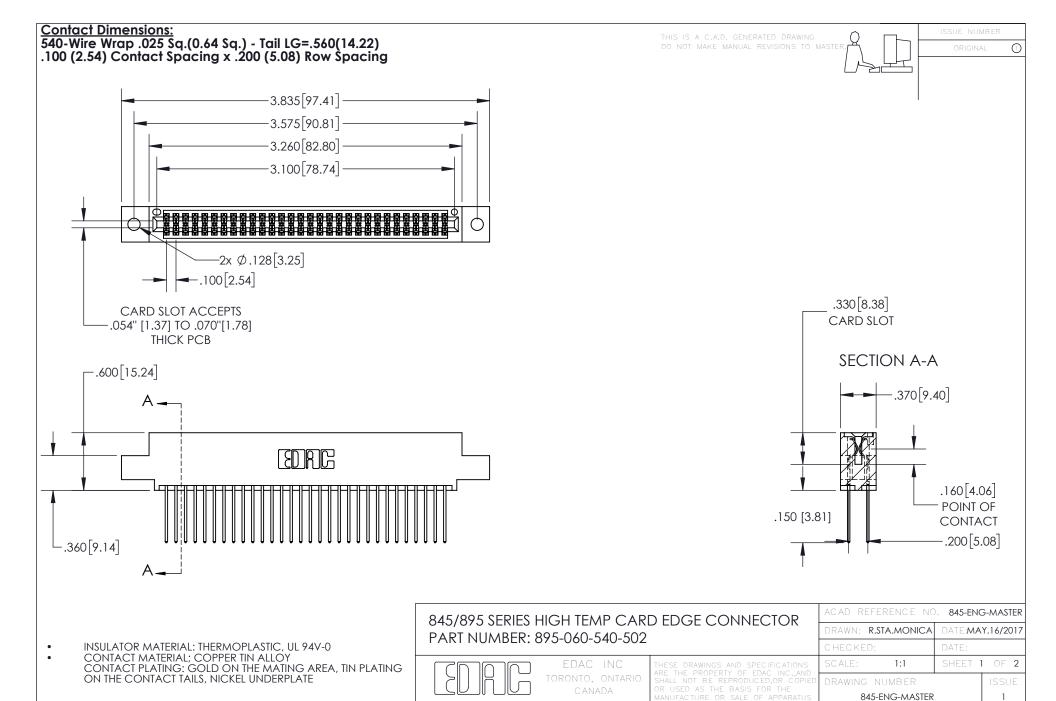

YOUR CONNECTION TO QUALITY & SERVICE

- INSULATOR MATERIAL: THERMOPLASTIC POLYESTER, UL 94V-0 DAP MATERIAL AVAILABLE UPON REQUEST
- CONTACT MATERIAL; COPPER ALLOY

CONTACT PLATING: GOLD ON THE MATING AREA, TIN PLATING ON THE CONTACT TAILS, NICKEL UNDERPLATE