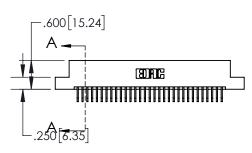

| .330[8.38]<br>CARD SLOT     |  |  |  |  |  |
|-----------------------------|--|--|--|--|--|
|                             |  |  |  |  |  |
| .160[4.06] POINT OF CONTACT |  |  |  |  |  |
|                             |  |  |  |  |  |

INSULATOR MATERIAL: THERMOPLASTIC POLYESTER, UL 94V-0 DAP MATERIAL AVAILABLE UPON REQUEST

**Contact Code 558** 

CONTACT MATERIAL; COPPER ALLOY CONTACT PLATING: GOLD ON THE MATING AREA, TIN PLATING ON THE CONTACT TAILS, NICKEL UNDERPLATE