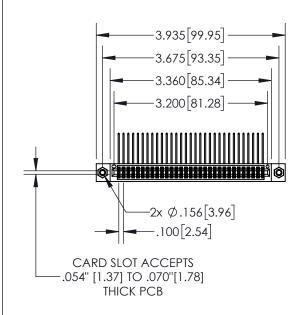

## **Contact Dimensions:**

558-90 Degree Bend (Code 541 Contacts) See Sheet 2 for Contact Code 555, 556, 558, 559, 560 Dimensions

INSULATOR MATERIAL: THERMOPLASTIC, UL 94V-0

- 845/895 SERIES HIGH TEMP CARD EDGE CONNECTOR PART NUMBER: 895-062-558-20
- CONTACT MATERIAL; COPPER TIN ALLOY
  CONTACT PLATING: GOLD ON THE MATING AREA, TIN PLATING
  ON THE CONTACT TAILS, NICKEL UNDERPLATE

ACAD REFERENCE NO. 845-ENG-MASTER

| PART NUMBER: 895-062-558-208         |                                                                                                 | DRAWN: F | R.STA.MONICA | DATE: <b>MA</b> | Y.16/2017 |
|--------------------------------------|-------------------------------------------------------------------------------------------------|----------|--------------|-----------------|-----------|
| 1 AKT NOMBER: 073-002-330-200        |                                                                                                 |          | ):           | DATE:           |           |
| COOO EDAC INC                        | THESE DRAWINGS AND SPECIFICATIONS ARE THE PROPERTY OF EDAC INCAND                               | SCALE:   | 1:2          | SHEET 1         | OF 2      |
| TORONTO, ONTARIO                     | SHALL NOT BE REPRODUCED OR COPIED OR USED AS THE BASIS FOR THE MANUFACTURE OR SALE OF APPARATUS | DRAWING  | NUMBER       |                 | ISSUE     |
| YOUR CONNECTION TO QUALITY & SERVICE |                                                                                                 | 84       | 5-ENG-MASTER |                 | 1         |