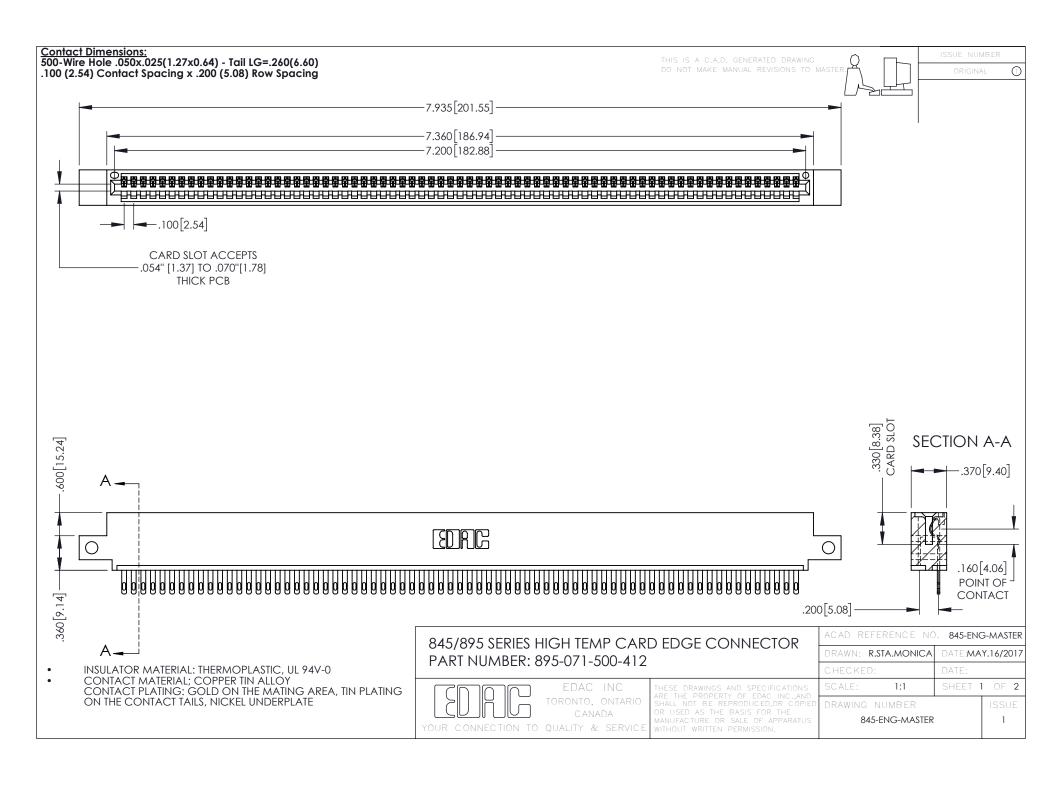

**Contact Code 558** Contact Code 559 Contact Code 560

- INSULATOR MATERIAL: THERMOPLASTIC POLYESTER, UL 94V-0 DAP MATERIAL AVAILABLE UPON REQUEST
- CONTACT MATERIAL; COPPER ALLOY

CONTACT PLATING: GOLD ON THE MATING AREA, TIN PLATING ON THE CONTACT TAILS, NICKEL UNDERPLATE

## 845/895 SERIES HIGH TEMP CARD EDGE CONNECTOR CONTACT CODE 555,556,558,559,560 DIMENSIONS

YOUR CONNECTION TO QUALITY & SERVICE

|   | ACAD REFERENCE NO. 845-ENG-MASTER |                  |
|---|-----------------------------------|------------------|
|   | DRAWN: R.STA.MONICA               | DATE:MAY.16/2017 |
|   | CHECKED:                          | DATE:            |
|   | SCALE: 1:1                        | SHEET 2 OF 2     |
| D | DRAWING NUMBER                    | ISSUE            |

845-ENG-MASTER