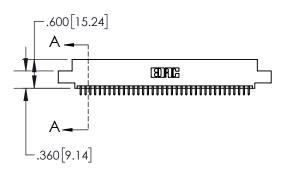

1

| .330[8.38]<br>CARD SLOT |                                   |  |  |  |  |  |
|-------------------------|-----------------------------------|--|--|--|--|--|
| -                       | .370[9.40]                        |  |  |  |  |  |
|                         | SECTION A-A                       |  |  |  |  |  |
| .150.3.8                | .160[4.06]<br>POINT OF<br>CONTACT |  |  |  |  |  |
|                         | <b></b> .200[5.08]                |  |  |  |  |  |