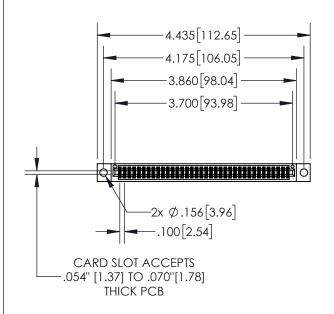

| 845 | /895 SERIES HI | GH TEMP  | CARD  | EDGE | CONNEC <sup>*</sup> | TOR |
|-----|----------------|----------|-------|------|---------------------|-----|
| PAF | RT NUMBER: 89  | 5-072-52 | 1-504 |      |                     |     |

| ACAD REFERENCE NO   | . 845-ENG-MASTER |  |  |
|---------------------|------------------|--|--|
| DRAWN: R.STA.MONICA | DATE:MAY.16/2017 |  |  |
| CHECKED:            | DATE:            |  |  |
| SCALE: 1:2          | SHEET 1 OF 2     |  |  |
| DRAWING NUMBER      | ISSUE            |  |  |