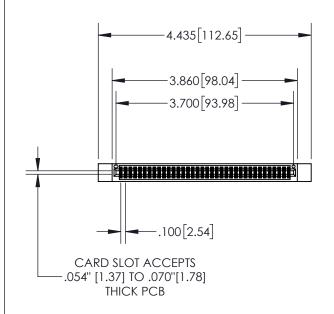

| 845/895 SERIES HIGH TEMP CARD EDGE CONNECTOR |
|----------------------------------------------|
| PART NUMBER: 895-072-524-212                 |

YOUR CONNECTION TO QUALITY & SERVICE

| ACAD REFERENCE NO. 845-ENG-MASTER |                  |  |
|-----------------------------------|------------------|--|
| DRAWN: R.STA.MONICA               | DATE:MAY.16/2017 |  |
| CHECKED:                          | DATE:            |  |
| SCALE: 1:2                        | SHEET 1 OF 2     |  |
| DRAWING NUMBER                    | ISSUE            |  |