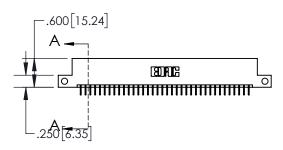

1

| .330[8.38]<br>CARD SLOT |                                   |  |  |
|-------------------------|-----------------------------------|--|--|
| -                       | 370[9.40]<br>SECTION A-A          |  |  |
|                         | SECTION A-A                       |  |  |
|                         | .160[4.06]<br>POINT OF<br>CONTACT |  |  |
|                         | <b></b> .200[5.08]                |  |  |