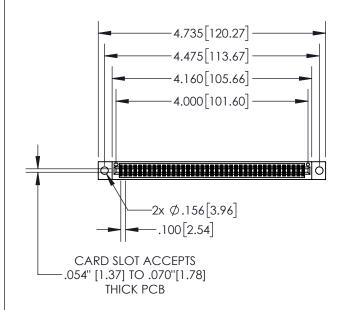

| 845/895 SERIES H | IIGH TEMP CARD EDGE CONNECTOR |
|------------------|-------------------------------|
| PART NUMBER: 8   | 95-078-521-504                |

| ACAD REFERENCE NO   | . 845-ENG-MASTER |
|---------------------|------------------|
| DRAWN: R.STA.MONICA | DATE:MAY.16/2017 |
| CHECKED:            | DATE:            |
| SCALE: 1:2          | SHEET 1 OF 2     |
| DRAWING NUMBER      | ISSUE            |

845-ENG-MASTER

- INSULATOR MATERIAL: THERMOPLASTIC POLYESTER, UL 94V-0 DAP MATERIAL AVAILABLE UPON REQUEST
- CONTACT MATERIAL; COPPER ALLOY

CONTACT PLATING: GOLD ON THE MATING AREA, TIN PLATING ON THE CONTACT TAILS, NICKEL UNDERPLATE