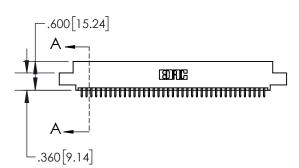

1

| .330[8.38]<br>CARD SLOT                                                                                                                                                                                                                                                                                                                                                                                                                                                                                                                                                                                                                                                                                                                                                                                                                                                                                                                                                                                                                                                                                                                                                                                                                                                                                                                                                                                                                                                                                                                                                                                                                                                                                                                                                                                                                                                                                                                                                                                                                                                                                                        |  |  |  |  |
|--------------------------------------------------------------------------------------------------------------------------------------------------------------------------------------------------------------------------------------------------------------------------------------------------------------------------------------------------------------------------------------------------------------------------------------------------------------------------------------------------------------------------------------------------------------------------------------------------------------------------------------------------------------------------------------------------------------------------------------------------------------------------------------------------------------------------------------------------------------------------------------------------------------------------------------------------------------------------------------------------------------------------------------------------------------------------------------------------------------------------------------------------------------------------------------------------------------------------------------------------------------------------------------------------------------------------------------------------------------------------------------------------------------------------------------------------------------------------------------------------------------------------------------------------------------------------------------------------------------------------------------------------------------------------------------------------------------------------------------------------------------------------------------------------------------------------------------------------------------------------------------------------------------------------------------------------------------------------------------------------------------------------------------------------------------------------------------------------------------------------------|--|--|--|--|
| .370[9.40]                                                                                                                                                                                                                                                                                                                                                                                                                                                                                                                                                                                                                                                                                                                                                                                                                                                                                                                                                                                                                                                                                                                                                                                                                                                                                                                                                                                                                                                                                                                                                                                                                                                                                                                                                                                                                                                                                                                                                                                                                                                                                                                     |  |  |  |  |
| SECTION A-A                                                                                                                                                                                                                                                                                                                                                                                                                                                                                                                                                                                                                                                                                                                                                                                                                                                                                                                                                                                                                                                                                                                                                                                                                                                                                                                                                                                                                                                                                                                                                                                                                                                                                                                                                                                                                                                                                                                                                                                                                                                                                                                    |  |  |  |  |
| .150[3.8] .160[4.06] .150[A.06] . |  |  |  |  |
| .200[5.08]                                                                                                                                                                                                                                                                                                                                                                                                                                                                                                                                                                                                                                                                                                                                                                                                                                                                                                                                                                                                                                                                                                                                                                                                                                                                                                                                                                                                                                                                                                                                                                                                                                                                                                                                                                                                                                                                                                                                                                                                                                                                                                                     |  |  |  |  |

## 845/895 SERIES HIGH TEMP CARD EDGE CONNECTOR CONTACT CODE 555,556,558,559,560 DIMENSIONS

YOUR CONNECTION TO QUALITY & SERVICE

|   | ACAD REFERENCE NO   | . 845-ENG-MASTER |
|---|---------------------|------------------|
|   | DRAWN: R.STA.MONICA | DATE:MAY.16/2017 |
|   | CHECKED:            | DATE:            |
|   | SCALE: 1:1          | SHEET 2 OF 2     |
| D | DRAWING NUMBER      | ISSUE            |