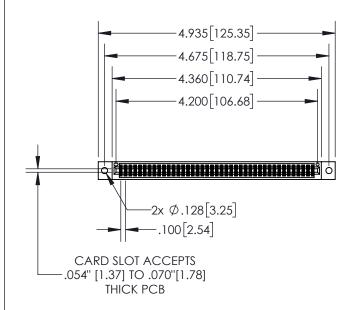

| 845/895 SERI | S HIGH TEMP CARD EDGE CONNECTOR |
|--------------|---------------------------------|
| PART NUMBE   | R: 895-082-541-502              |

|    | DRAWN: R.STA.MONICA | DATE:MAY.16/2017 |       |
|----|---------------------|------------------|-------|
|    | CHECKED:            | DATE:            |       |
|    | SCALE: 1:2          | SHEET 1          | OF 2  |
| ED | DRAWING NUMBER      |                  | ISSUE |
| 5  | 845-ENG-MASTER      | 1 1              |       |

ACAD REFERENCE NO. 845-ENG-MASTER

- INSULATOR MATERIAL: THERMOPLASTIC POLYESTER, UL 94V-0 DAP MATERIAL AVAILABLE UPON REQUEST
- CONTACT MATERIAL; COPPER ALLOY

CONTACT PLATING: GOLD ON THE MATING AREA, TIN PLATING ON THE CONTACT TAILS, NICKEL UNDERPLATE