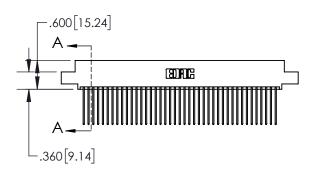

1

| .330[8.38]<br>CARD SLOT                     |  |  |  |
|---------------------------------------------|--|--|--|
| .370[9.40]                                  |  |  |  |
| SECTION A-A                                 |  |  |  |
| .160[4.06]<br>50 [3.81] POINT OF<br>CONTACT |  |  |  |
| .200[5.08]                                  |  |  |  |

## 845/895 SERIES HIGH TEMP CARD EDGE CONNECTOR CONTACT CODE 555,556,558,559,560 DIMENSIONS

YOUR CONNECTION TO QUALITY & SERVICE

|   | ACAD REFERENCE NO. 845-ENG-MASTER |                  |  |  |
|---|-----------------------------------|------------------|--|--|
|   | DRAWN: R.STA.MONICA               | DATE:MAY.16/2017 |  |  |
|   | CHECKED:                          | DATE:            |  |  |
|   | SCALE: 1:1                        | SHEET 2 OF 2     |  |  |
| D | DRAWING NUMBER                    | ISSUE            |  |  |