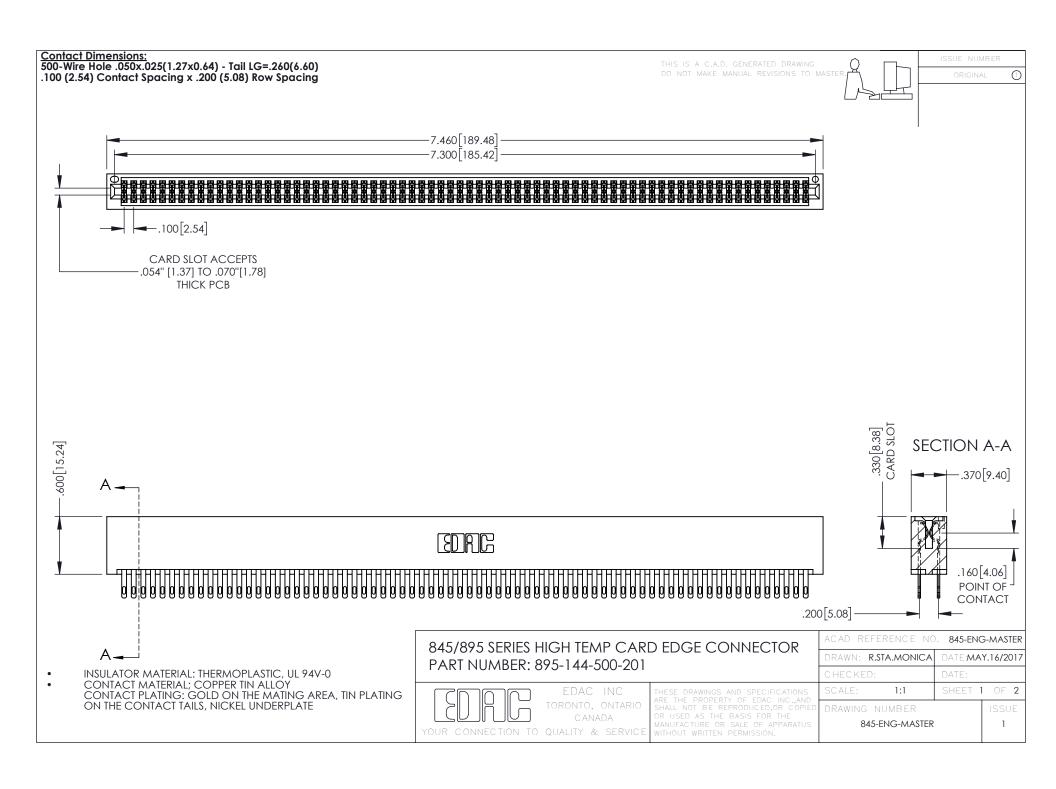

## 845/895 SERIES HIGH TEMP CARD EDGE CONNECTOR CONTACT CODE 555,556,558,559,560 DIMENSIONS

YOUR CONNECTION TO QUALITY & SERVICE

|   | ACAD REFERENCE NO. 845-ENG-MASTER |                  |
|---|-----------------------------------|------------------|
|   | DRAWN: R.STA.MONICA               | DATE:MAY.16/2017 |
|   | CHECKED:                          | DATE:            |
|   | SCALE: 1:1                        | SHEET 2 OF 2     |
| D | DRAWING NUMBER                    | ISSUE            |