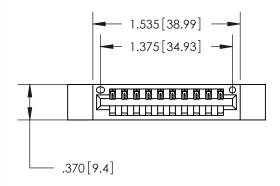

846/896 SERIES HIGH TEMP CARD EDGE CONNECTOR PART NUMBER: 896-010-521-112

YOUR CONNECTION TO QUALITY & SERVICE

**EDAC INC** TORONTO, ONTARIO CANADA

THESE DRAWINGS AND SPECIFICATIONS ARE THE PROPERTY OF EDAC INC.,AND SHALL NOT BE REPRODUCED, OR COPIED OR USED AS THE BASIS FOR THE MANUFACTURE OR SALE OF APPARATUS WITHOUT WRITTEN PERMISSION.

Contact Dimensions: 521-P.C. Tail .025 Sq. (0.64 Sq.) - Tail LG. =.150 (3.81) .125 (3.18) Contact Spacing x .250 (6.35) Row Spacing

THIS IS A C.A.D. GENERATED DRAWING DO NOT MAKE MANUAL REVISIONS TO MASTER.