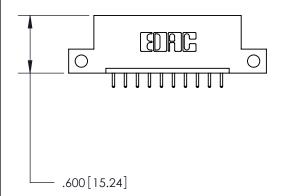

846/896 SERIES HIGH TEMP CARD EDGE CONNECTOR PART NUMBER: 896-010-521-112

YOUR CONNECTION TO QUALITY & SERVICE

**EDAC INC** TORONTO, ONTARIO CANADA

THESE DRAWINGS AND SPECIFICATIONS ARE THE PROPERTY OF EDAC INC.,AND SHALL NOT BE REPRODUCED, OR COPIED OR USED AS THE BASIS FOR THE MANUFACTURE OR SALE OF APPARATUS WITHOUT WRITTEN PERMISSION.

THIS IS A C.A.D. GENERATED DRAWING DO NOT MAKE MANUAL REVISIONS TO MASTER.

ISSUE NUMBER

.165[4.19]

.375 [9.54]

ORIGINAL

1

.060 [1.52] .125(3.18) to .210(5.33) **Outside Tails** .125(3.18) to .210(5.33) **Outside Tails** 