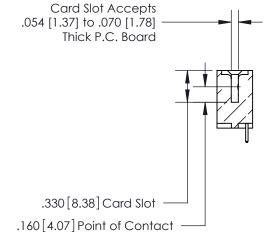

## 846/896 SERIES HIGH TEMP CARD EDGE CONNECTOR CONTACT CODE 555,556,558,559,560 DIMENSIONS

.150 [3.81]

YOUR CONNECTION TO QUALITY & SERVICE

**Contact Code 559** 

**EDAC INC** TORONTO, ONTARIO CANADA

THESE DRAWINGS AND SPECIFICATIONS ARE THE PROPERTY OF EDAC INC.,AND SHALL NOT BE REPRODUCED, OR COPIED OR USED AS THE BASIS FOR THE MANUFACTURE OR SALE OF APPARATUS WITHOUT WRITTEN PERMISSION.