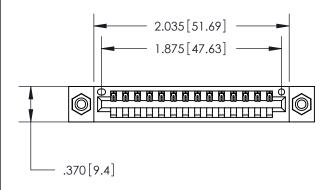

846/896 SERIES HIGH TEMP CARD EDGE CONNECTOR PART NUMBER: 896-014-522-108

YOUR CONNECTION TO QUALITY & SERVICE

**EDAC INC** TORONTO, ONTARIO CANADA

THESE DRAWINGS AND SPECIFICATIONS ARE THE PROPERTY OF EDAC INC.,AND SHALL NOT BE REPRODUCED, OR COPIED OR USED AS THE BASIS FOR THE MANUFACTURE OR SALE OF APPARATUS WITHOUT WRITTEN PERMISSION.

Contact Dimensions: 522-P.C. Tail .025 Sq. (0.64 Sq.) - Tail LG. =.440 (11.18) .125 (3.18) Contact Spacing x .250 (6.35) Row Spacing

THIS IS A C.A.D. GENERATED DRAWING DO NOT MAKE MANUAL REVISIONS TO MASTER.

Card Slot Accepts .054 [1.37] to .070 [1.78] Thick P.C. Board

.330 [8.38] Card Slot .160 [4.07] Point of Contact -

ISSUE NUMBER ORIGINAL 1

- INSULATOR MATERIAL: THERMOPLASTIC POLYESTER, UL 94V-0 CONTACT MATERIAL; COPPER, NICKEL, TIN ALLOY CA-725
  - CONTACT PLATING: GOLD ON THE MATING AREA, TIN-LEAD ON THE CONTACT TAILS, NICKEL UNDERPLATE