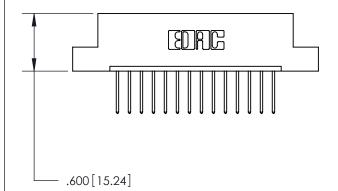

THIS IS A C.A.D. GENERATED DRAWING DO NOT MAKE MANUAL REVISIONS TO MASTER.

ISSUE NUMBER

.165[4.19]

.375 [9.54]

ORIGINAL

1

.060 [1.52] .125(3.18) to .210(5.33) **Outside Tails** .125(3.18) to .210(5.33) **Outside Tails** 