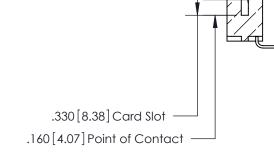

Card Slot Accepts .054 [1.37] to .070 [1.78] Thick P.C. Board

846/896 SERIES HIGH TEMP CARD EDGE CONNECTOR PART NUMBER: 896-014-559-602

YOUR CONNECTION TO QUALITY & SERVICE

**EDAC INC** TORONTO, ONTARIO CANADA