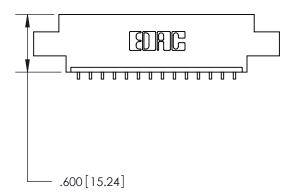

Card Slot Accepts .054 [1.37] to .070 [1.78] Thick P.C. Board

846/896 SERIES HIGH TEMP CARD EDGE CONNECTOR PART NUMBER: 896-014-559-602

YOUR CONNECTION TO QUALITY & SERVICE

**EDAC INC** TORONTO, ONTARIO CANADA