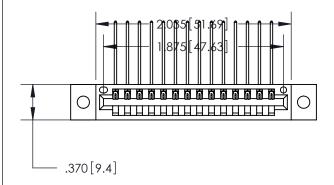

Card Slot Accepts .054 [1.37] to .070 [1.78] Thick P.C. Board

846/896 SERIES HIGH TEMP CARD EDGE CONNECTOR PART NUMBER: 896-014-559-602

YOUR CONNECTION TO QUALITY & SERVICE

**EDAC INC** TORONTO, ONTARIO CANADA