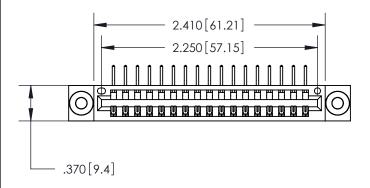

## 846/896 SERIES HIGH TEMP CARD EDGE CONNECTOR PART NUMBER: 896-017-558-103

**EDAC INC** TORONTO, ONTARIO CANADA

THESE DRAWINGS AND SPECIFICATIONS ARE THE PROPERTY OF EDAC INC., AND SHALL NOT BE REPRODUCED, OR COPIED OR USED AS THE BASIS FOR THE MANUFACTURE OR SALE OF APPARATUS WITHOUT WRITTEN PERMISSION.

<u>Contact Dimensions:</u>
558-90 Degree Bend (Code 541 Contacts)
See Sheet 2 for Contact Code 555, 556, 558, 559, 560 Dimensions

THIS IS A C.A.D. GENERATED DRAWING DO NOT MAKE MANUAL REVISIONS TO MASTER.