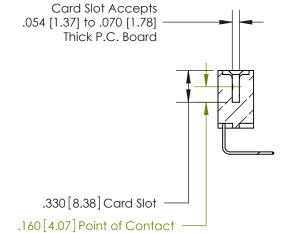

## 846/896 SERIES HIGH TEMP CARD EDGE CONNECTOR CONTACT CODE 555,556,558,559,560 DIMENSIONS

.150 [3.81]

YOUR CONNECTION TO QUALITY & SERVICE

**Contact Code 559** 

**EDAC INC** TORONTO, ONTARIO CANADA

THESE DRAWINGS AND SPECIFICATIONS ARE THE PROPERTY OF EDAC INC.,AND SHALL NOT BE REPRODUCED, OR COPIED OR USED AS THE BASIS FOR THE MANUFACTURE OR SALE OF APPARATUS WITHOUT WRITTEN PERMISSION.

**Contact Code 558** 