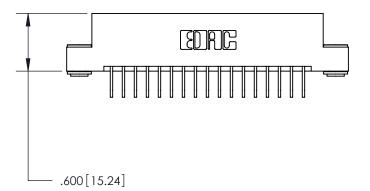

## 846/896 SERIES HIGH TEMP CARD EDGE CONNECTOR PART NUMBER: 896-017-558-103

**EDAC INC** TORONTO, ONTARIO CANADA

THESE DRAWINGS AND SPECIFICATIONS ARE THE PROPERTY OF EDAC INC., AND SHALL NOT BE REPRODUCED, OR COPIED OR USED AS THE BASIS FOR THE MANUFACTURE OR SALE OF APPARATUS WITHOUT WRITTEN PERMISSION.

<u>Contact Dimensions:</u>
558-90 Degree Bend (Code 541 Contacts)
See Sheet 2 for Contact Code 555, 556, 558, 559, 560 Dimensions

THIS IS A C.A.D. GENERATED DRAWING DO NOT MAKE MANUAL REVISIONS TO MASTER.