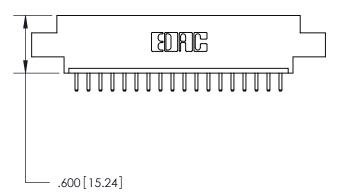

THIS IS A C.A.D. GENERATED DRAWING DO NOT MAKE MANUAL REVISIONS TO MASTER.

ISSUE NUMBER

.165[4.19]

.375 [9.54]

ORIGINAL

1

.060 [1.52] .125(3.18) to .210(5.33) **Outside Tails** .125(3.18) to .210(5.33) **Outside Tails** 