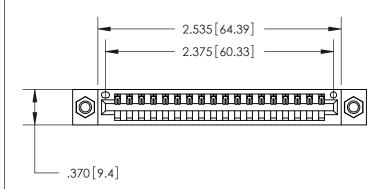

<u>Contact Dimensions:</u> 520-P.C. Tail .030x.018 (0.76x0.46) - Tail LG. = .175 (4.45) .125 (3.18) Contact Spacing x .250 (6.35) Row Spacing

THIS IS A C.A.D. GENERATED DRAWING DO NOT MAKE MANUAL REVISIONS TO MASTER.

ISSUE NUMBER ORIGINAL

1

Card Slot Accepts .054 [1.37] to .070 [1.78] Thick P.C. Board

.330 [8.38] Card Slot .160 [4.07] Point of Contact —

INSULATOR MATERIAL: THERMOPLASTIC POLYESTER, UL 94V-0 CONTACT MATERIAL; COPPER, NICKEL, TIN ALLOY CA-725 CONTACT PLATING: GOLD ON THE MATING AREA, TIN-LEAD