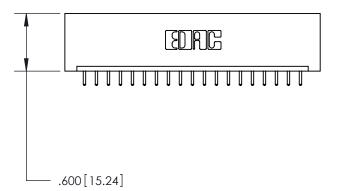

846/896 SERIES HIGH TEMP CARD EDGE CONNECTOR PART NUMBER: 896-019-521-101

YOUR CONNECTION TO QUALITY & SERVICE

**EDAC INC** TORONTO, ONTARIO CANADA

THESE DRAWINGS AND SPECIFICATIONS ARE THE PROPERTY OF EDAC INC.,AND SHALL NOT BE REPRODUCED, OR COPIED OR USED AS THE BASIS FOR THE MANUFACTURE OR SALE OF APPARATUS WITHOUT WRITTEN PERMISSION.

| ACAD REFERENCE N | O. 846-ENG-MASTER |  |
|------------------|-------------------|--|
| DRAWN: J.LEE     | DATE: APR. 22/09  |  |
| CHECKED:         | DATE:             |  |
| SCALE: 1:1       | SHEET 1 OF 2      |  |
| DRAWING NUMBER   | ISSUE             |  |
| 846-ENG-MAS      | STER 1            |  |