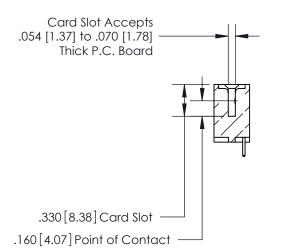

<u>Contact Dimensions:</u>
521-P.C. Tail .025 Sq. (0.64 Sq.) - Tail LG. =.150 (3.81)
.125 (3.18) Contact Spacing x .250 (6.35) Row Spacing

THIS IS A C.A.D. GENERATED DRAWING DO NOT MAKE MANUAL REVISIONS TO MASTER.

846/896 SERIES HIGH TEMP CARD EDGE CONNECTOR PART NUMBER: 896-019-521-101

YOUR CONNECTION TO QUALITY & SERVICE

**EDAC INC** TORONTO, ONTARIO CANADA

THESE DRAWINGS AND SPECIFICATIONS ARE THE PROPERTY OF EDAC INC.,AND SHALL NOT BE REPRODUCED, OR COPIED OR USED AS THE BASIS FOR THE MANUFACTURE OR SALE OF APPARATUS WITHOUT WRITTEN PERMISSION.