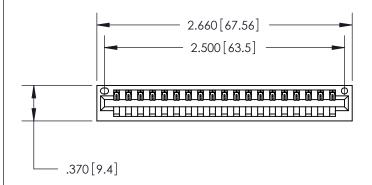

846/896 SERIES HIGH TEMP CARD EDGE CONNECTOR PART NUMBER: 896-019-521-101

YOUR CONNECTION TO QUALITY & SERVICE

**EDAC INC** TORONTO, ONTARIO CANADA

THESE DRAWINGS AND SPECIFICATIONS ARE THE PROPERTY OF EDAC INC.,AND SHALL NOT BE REPRODUCED, OR COPIED OR USED AS THE BASIS FOR THE MANUFACTURE OR SALE OF APPARATUS WITHOUT WRITTEN PERMISSION.

| ACAD REFERENCE N | O. 846-ENG-MASTER |  |
|------------------|-------------------|--|
| DRAWN: J.LEE     | DATE: APR. 22/09  |  |
| CHECKED:         | DATE:             |  |
| SCALE: 1:1       | SHEET 1 OF 2      |  |
| DRAWING NUMBER   | ISSUE             |  |
| 846-ENG-MAS      | STER 1            |  |