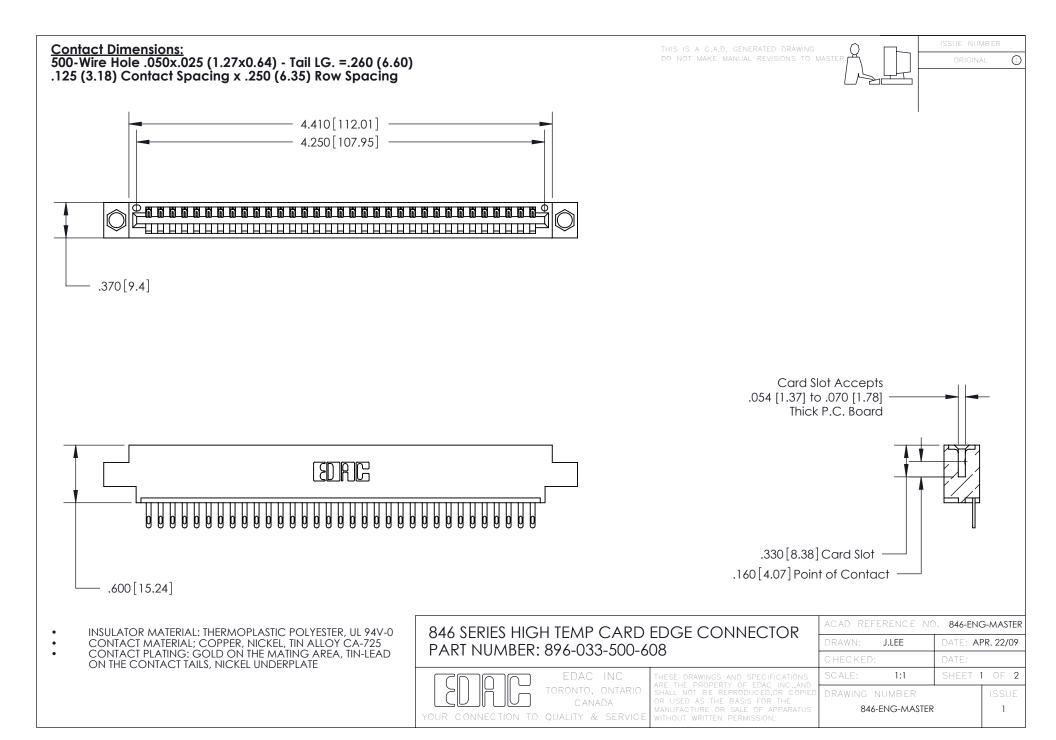

1

.165 [4.19] .375 [9.54] .125(3.18) to .210(5.33) .125(3.18) to .210(5.33)

**Contact Code 558** 

**Contact Code 559** 

**Contact Code 560** 

INSULATOR MATERIAL: THERMOPLASTIC POLYESTER, UL 94V-0 CONTACT MATERIAL; COPPER, NICKEL, TIN ALLOY CA-725 CONTACT PLATING: GOLD ON THE MATING AREA, TIN-LEAD ON THE CONTACT TAILS, NICKEL UNDERPLATE

846 SERIES HIGH TEMP CARD EDGE CONNECTOR CONTACT CODE 555,556,558,559,560 DIMENSIONS

YOUR CONNECTION TO QUALITY & SERVICE

**Outside Tails** 

**Outside Tails** 

|   | ACAD REFERENCE NO. 846-ENG-MASTER |                  |
|---|-----------------------------------|------------------|
|   | DRAWN: J.LEE                      | DATE: APR. 22/09 |
|   | CHECKED:                          | DATE:            |
|   | SCALE: 1:1                        | SHEET 2 OF 2     |
| 0 | DRAWING NUMBER                    | ISSUE            |