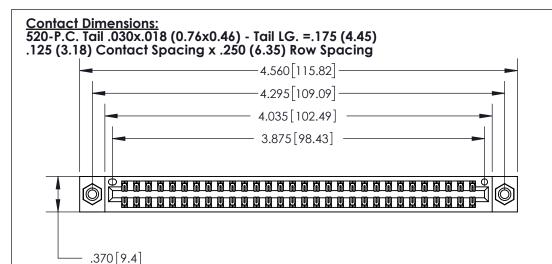

THIS IS A C.A.D. GENERATED DRAWING DO NOT MAKE MANUAL REVISIONS TO MASTER.

ISSUE NUMBER ORIGINAL

Card Slot Accepts .054 [1.37] to .070 [1.78] Thick P.C. Board .330 [8.38] Card Slot .160 [4.07] Point of Contact -

INSULATOR MATERIAL: THERMOPLASTIC POLYESTER, UL 94V-0 CONTACT MATERIAL; COPPER, NICKEL, TIN ALLOY CA-725 CONTACT PLATING: GOLD ON THE MATING AREA, TIN-LEAD

ON THE CONTACT TAILS, NICKEL UNDERPLATE

846/896 SERIES HIGH TEMP CARD EDGE CONNECTOR PART NUMBER: 896-060-520-808