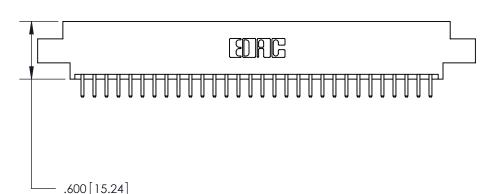

THIS IS A C.A.D. GENERATED DRAWING DO NOT MAKE MANUAL REVISIONS TO MASTER.

ISSUE NUMBER

ORIGINAL

1

.060 [1.52] .200 [5.08] .210[5.33] -.660 [16.76]

.060 [1.52] .150 [3.81] .260[6.6] -**Outside Tails** .660[16.76]

.165[4.19] .375 [9.54] .125(3.18) to .210(5.33) .125(3.18) to .210(5.33)

**Contact Code 558** 

**Contact Code 559** 

**Contact Code 560** 

INSULATOR MATERIAL: THERMOPLASTIC POLYESTER, UL 94V-0 CONTACT MATERIAL; COPPER, NICKEL, TIN ALLOY CA-725 CONTACT PLATING: GOLD ON THE MATING AREA, TIN-LEAD ON THE CONTACT TAILS, NICKEL UNDERPLATE