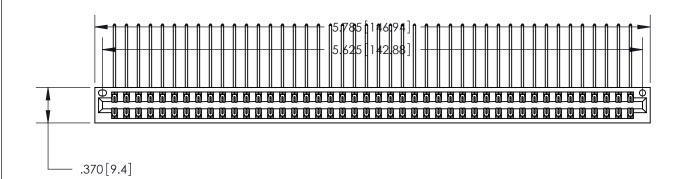

ISSUE NUMBER

ORIGINAL

1

Card Slot Accepts .054 [1.37] to .070 [1.78] Thick P.C. Board .330[8.38] Card Slot -.160 [4.07] Point of Contact -

INSULATOR MATERIAL: THERMOPLASTIC POLYESTER, UL 94V-0 CONTACT MATERIAL; COPPER, NICKEL, TIN ALLOY CA-725

.600 [15.24]

CONTACT PLATING: GOLD ON THE MATING AREA, TIN-LEAD ON THE CONTACT TAILS, NICKEL UNDERPLATE

846/896 SERIES HIGH TEMP CARD EDGE CONNECTOR PART NUMBER: 896-088-558-201

YOUR CONNECTION TO QUALITY & SERVICE

<u>Contact Dimensions:</u>
558-90 Degree Bend (Code 541 Contacts)
See Sheet 2 for Contact Code 555, 556, 558, 559, 560 Dimensions

THIS IS A C.A.D. GENERATED DRAWING DO NOT MAKE MANUAL REVISIONS TO MASTER.