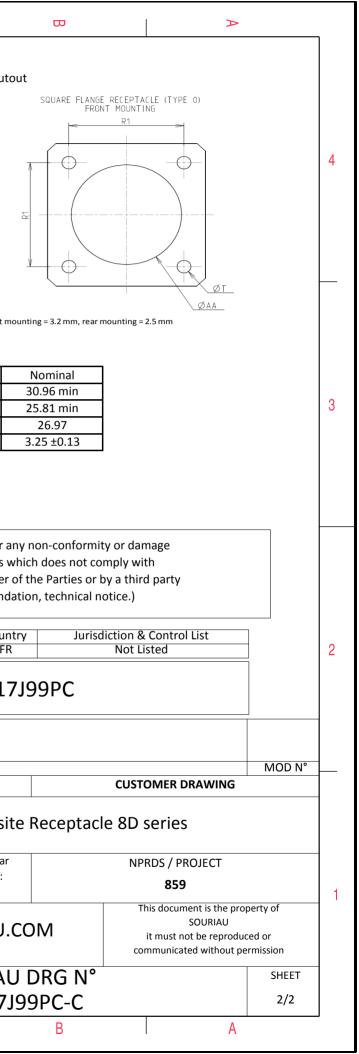

С

| Connector dimension |  |  |  |
|---------------------|--|--|--|
| Nominal             |  |  |  |
| 3.25±0.2            |  |  |  |
| 4.93±0.2            |  |  |  |
| 26.97               |  |  |  |
| 24.61               |  |  |  |
| 33.3±0.3            |  |  |  |
| 19.5+1.4/-0         |  |  |  |
| 2.1/3.65            |  |  |  |
| 32 Max              |  |  |  |
| M25x1-6g            |  |  |  |
|                     |  |  |  |

| r        |                                                                                                                                                                | G                                                                                                                                                                                                                                                                                                                                                                                                                                                                                                                                                                                                                                                                                                                                                                                                                                                                                                                                                                           | г | m | D                                    | 0                                                                                                                                           |
|----------|----------------------------------------------------------------------------------------------------------------------------------------------------------------|-----------------------------------------------------------------------------------------------------------------------------------------------------------------------------------------------------------------------------------------------------------------------------------------------------------------------------------------------------------------------------------------------------------------------------------------------------------------------------------------------------------------------------------------------------------------------------------------------------------------------------------------------------------------------------------------------------------------------------------------------------------------------------------------------------------------------------------------------------------------------------------------------------------------------------------------------------------------------------|---|---|--------------------------------------|---------------------------------------------------------------------------------------------------------------------------------------------|
|          |                                                                                                                                                                | Contact Layout                                                                                                                                                                                                                                                                                                                                                                                                                                                                                                                                                                                                                                                                                                                                                                                                                                                                                                                                                              |   |   |                                      | Panel Cutor                                                                                                                                 |
| 4        | -X-                                                                                                                                                            | $\begin{array}{c} +Y \\ +Y \\ P\Phi \\ S\Phi \\ P\Phi \\ \Phi \\ \Psi \\ \Phi \\ \Phi \\ \Psi \\ \Phi \\ \Phi \\ \Psi \\ \Phi \\ \Phi$                                                                                                                                                                                                                                                                                                                                                                                                                                                                                                                                                                                                                                                                                                                                                                                                                                      |   |   | ۸<br>ح                               | SQUARE FLANGE RECEPTACLE (TYPE 0)<br>REAR MOUNTING                                                                                          |
|          | B + .131 (3.33) -<br>C + 239 (6.07) -<br>E + .319 (6.10)<br>F + .278 (7.06)<br>G + .189 (4.80)<br>H + .067 (1.70)<br>J067 (1.70)<br>K189 (4.80)<br>L278 (7.06) | Y-axis<br>(mm)         Dosition ID<br>(mm)         X-axis<br>(mm)         Y-axis<br>(mm)           +.321 (8.15)         N        305 (7.75)         +.099 (2.51)           2.237 (7.44)         P        239 (6.07)         +.214 (5.44)           2.214 (5.44)         R        131 (3.33)         +.233 (7.44)           0.002 (5.51)         O         0.70 (1.76)         +.177 (4.50)          034 (0.86)         T         +.070 (1.78)         +.177 (4.50)          161 (4.09)         U         +.175 (4.45)         +.064 (2.39)           -260 (6.60)         V         +.150 (3.81)        075 (1.91)           -314 (7.98)         X        150 (3.81)        075 (1.91)           -260 (6.60)         V        150 (3.81)        075 (1.91)           -314 (7.98)         X        150 (3.81)        075 (1.91)           -260 (6.60)         V        175 (4.45)         +.044 (2.39)           -161 (4.09)         Z         +.000 (0.00)        042 (2.39) |   |   | ¥                                    | Max. thickness panel for receptacle: Type 0: front more                                                                                     |
| പ        | Shell size Arrangement Nui                                                                                                                                     | 034 (0.86)       mber of<br>ontacts     Size<br>contacts     Service<br>rating     Contact<br>position ID     Supersedes       2     16     I     W, Z     MS20053-99       21     20     I     All others     MS20053-99                                                                                                                                                                                                                                                                                                                                                                                                                                                                                                                                                                                                                                                                                                                                                   |   |   |                                      | Dim<br>ØA<br>ØAA<br>R1                                                                                                                      |
|          | 1                                                                                                                                                              |                                                                                                                                                                                                                                                                                                                                                                                                                                                                                                                                                                                                                                                                                                                                                                                                                                                                                                                                                                             |   |   |                                      | ØT                                                                                                                                          |
|          |                                                                                                                                                                |                                                                                                                                                                                                                                                                                                                                                                                                                                                                                                                                                                                                                                                                                                                                                                                                                                                                                                                                                                             |   |   |                                      | SOURIAU shall not be liable for an<br>due to a use of the Products wi<br>the Specifications issued by either o<br>(professional recommenda) |
| N        |                                                                                                                                                                |                                                                                                                                                                                                                                                                                                                                                                                                                                                                                                                                                                                                                                                                                                                                                                                                                                                                                                                                                                             |   |   |                                      | PN: 8D017                                                                                                                                   |
|          |                                                                                                                                                                |                                                                                                                                                                                                                                                                                                                                                                                                                                                                                                                                                                                                                                                                                                                                                                                                                                                                                                                                                                             |   |   | B 10-04-<br>ISS DATE<br>Designed By: | 17 Drawing Update<br>Latest modification - by<br>Date:                                                                                      |
|          |                                                                                                                                                                |                                                                                                                                                                                                                                                                                                                                                                                                                                                                                                                                                                                                                                                                                                                                                                                                                                                                                                                                                                             |   |   | SCALE                                | Composite<br>General linear                                                                                                                 |
| <b>_</b> |                                                                                                                                                                |                                                                                                                                                                                                                                                                                                                                                                                                                                                                                                                                                                                                                                                                                                                                                                                                                                                                                                                                                                             |   |   | SOURIA                               | U WWW.SOURIAU.C                                                                                                                             |
|          |                                                                                                                                                                |                                                                                                                                                                                                                                                                                                                                                                                                                                                                                                                                                                                                                                                                                                                                                                                                                                                                                                                                                                             |   |   | FORMAT<br>A3                         | SOURIAU<br>8D017J                                                                                                                           |
| l        | Н                                                                                                                                                              | G                                                                                                                                                                                                                                                                                                                                                                                                                                                                                                                                                                                                                                                                                                                                                                                                                                                                                                                                                                           | F | E | D                                    | C C                                                                                                                                         |