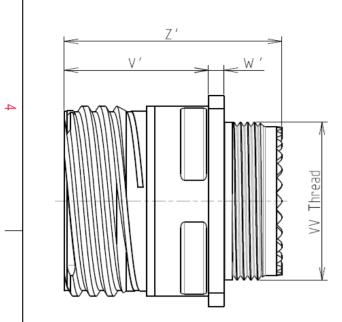

С

| Connector dimension |  |  |  |
|---------------------|--|--|--|
| Nominal             |  |  |  |
| 3.25±0.2            |  |  |  |
| 4.93±0.2            |  |  |  |
| 26.97               |  |  |  |
| 24.61               |  |  |  |
| 33.3±0.3            |  |  |  |
| 19.5+1.4/-0         |  |  |  |
| 2.1/3.65            |  |  |  |
| 32 Max              |  |  |  |
| M25x1-6g            |  |  |  |
|                     |  |  |  |