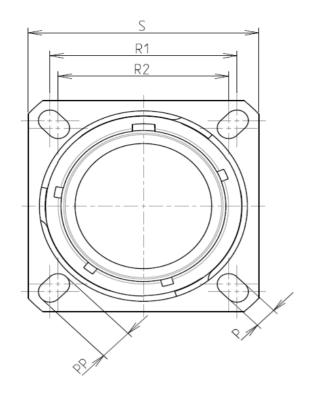

С

| Connector dimension |  |  |  |
|---------------------|--|--|--|
| Nominal             |  |  |  |
| 3.25±0.2            |  |  |  |
| 4.93±0.2            |  |  |  |
| 26.97               |  |  |  |
| 24.61               |  |  |  |
| 33.3±0.3            |  |  |  |
| 19.5+1.4/-0         |  |  |  |
| 2.1/3.65            |  |  |  |
| 32 Max              |  |  |  |
| M25x1-6g            |  |  |  |
|                     |  |  |  |

| r        |                                                                                                                                                                | G                                                                                                                                                                                                                                                                                                                                                                                                                                                                                                                                                                                                                                                                                                                                                                                                                                                                                                                                                                           | г | m | D                                    | 0                                                                                                                                           |
|----------|----------------------------------------------------------------------------------------------------------------------------------------------------------------|-----------------------------------------------------------------------------------------------------------------------------------------------------------------------------------------------------------------------------------------------------------------------------------------------------------------------------------------------------------------------------------------------------------------------------------------------------------------------------------------------------------------------------------------------------------------------------------------------------------------------------------------------------------------------------------------------------------------------------------------------------------------------------------------------------------------------------------------------------------------------------------------------------------------------------------------------------------------------------|---|---|--------------------------------------|---------------------------------------------------------------------------------------------------------------------------------------------|
|          |                                                                                                                                                                | Contact Layout                                                                                                                                                                                                                                                                                                                                                                                                                                                                                                                                                                                                                                                                                                                                                                                                                                                                                                                                                              |   |   |                                      | Panel Cutor                                                                                                                                 |
| 4        | -X-                                                                                                                                                            | $\begin{array}{c} +Y \\ +Y \\ P\Phi \\ S\Phi \\ P\Phi \\ \Phi \\ \Psi \\ \Phi \\ \Phi \\ \Psi \\ \Phi \\ \Phi \\ \Psi \\ \Phi \\ \Phi$                                                                                                                                                                                                                                                                                                                                                                                                                                                                                                                                                                                                                                                                                                                                                                                                                                      |   |   | ۸<br>ح                               | SQUARE FLANGE RECEPTACLE (TYPE 0)<br>REAR MOUNTING                                                                                          |
|          | B + .131 (3.33) -<br>C + 239 (6.07) -<br>E + .319 (6.10)<br>F + .278 (7.06)<br>G + .189 (4.80)<br>H + .067 (1.70)<br>J067 (1.70)<br>K189 (4.80)<br>L278 (7.06) | Y-axis<br>(mm)         Dosition ID<br>(mm)         X-axis<br>(mm)         Y-axis<br>(mm)           +.321 (8.15)         N        305 (7.75)         +.099 (2.51)           2.237 (7.44)         P        239 (6.07)         +.214 (5.44)           2.214 (5.44)         R        131 (3.33)         +.233 (7.44)           0.002 (5.51)         O         0.70 (1.76)         +.177 (4.50)          034 (0.86)         T         +.070 (1.78)         +.177 (4.50)          161 (4.09)         U         +.175 (4.45)         +.064 (2.39)           -260 (6.60)         V         +.150 (3.81)        075 (1.91)           -314 (7.98)         X        150 (3.81)        075 (1.91)           -260 (6.60)         V        150 (3.81)        075 (1.91)           -314 (7.98)         X        150 (3.81)        075 (1.91)           -260 (6.60)         V        175 (4.45)         +.044 (2.39)           -161 (4.09)         Z         +.000 (0.00)        042 (2.39) |   |   | ¥                                    | Max. thickness panel for receptacle: Type 0: front more                                                                                     |
| പ        | Shell size Arrangement Nui                                                                                                                                     | 034 (0.86)       mber of<br>ontacts     Size<br>contacts     Service<br>rating     Contact<br>position ID     Supersedes       2     16     I     W, Z     MS20053-99       21     20     I     All others     MS20053-99                                                                                                                                                                                                                                                                                                                                                                                                                                                                                                                                                                                                                                                                                                                                                   |   |   |                                      | Dim<br>ØA<br>ØAA<br>R1                                                                                                                      |
|          | 1                                                                                                                                                              |                                                                                                                                                                                                                                                                                                                                                                                                                                                                                                                                                                                                                                                                                                                                                                                                                                                                                                                                                                             |   |   |                                      | ØT                                                                                                                                          |
|          |                                                                                                                                                                |                                                                                                                                                                                                                                                                                                                                                                                                                                                                                                                                                                                                                                                                                                                                                                                                                                                                                                                                                                             |   |   |                                      | SOURIAU shall not be liable for an<br>due to a use of the Products wi<br>the Specifications issued by either o<br>(professional recommenda) |
| N        |                                                                                                                                                                |                                                                                                                                                                                                                                                                                                                                                                                                                                                                                                                                                                                                                                                                                                                                                                                                                                                                                                                                                                             |   |   |                                      | PN: 8D017                                                                                                                                   |
|          |                                                                                                                                                                |                                                                                                                                                                                                                                                                                                                                                                                                                                                                                                                                                                                                                                                                                                                                                                                                                                                                                                                                                                             |   |   | B 10-04-<br>ISS DATE<br>Designed By: | 17 Drawing Update<br>Latest modification - by<br>Date:                                                                                      |
|          |                                                                                                                                                                |                                                                                                                                                                                                                                                                                                                                                                                                                                                                                                                                                                                                                                                                                                                                                                                                                                                                                                                                                                             |   |   | SCALE                                | Composite<br>General linear                                                                                                                 |
| <b>_</b> |                                                                                                                                                                |                                                                                                                                                                                                                                                                                                                                                                                                                                                                                                                                                                                                                                                                                                                                                                                                                                                                                                                                                                             |   |   | SOURIA                               | U WWW.SOURIAU.C                                                                                                                             |
|          |                                                                                                                                                                |                                                                                                                                                                                                                                                                                                                                                                                                                                                                                                                                                                                                                                                                                                                                                                                                                                                                                                                                                                             |   |   | FORMAT<br>A3                         | SOURIAU<br>8D017J                                                                                                                           |
| l        | Н                                                                                                                                                              | G                                                                                                                                                                                                                                                                                                                                                                                                                                                                                                                                                                                                                                                                                                                                                                                                                                                                                                                                                                           | F | E | D                                    | C C                                                                                                                                         |