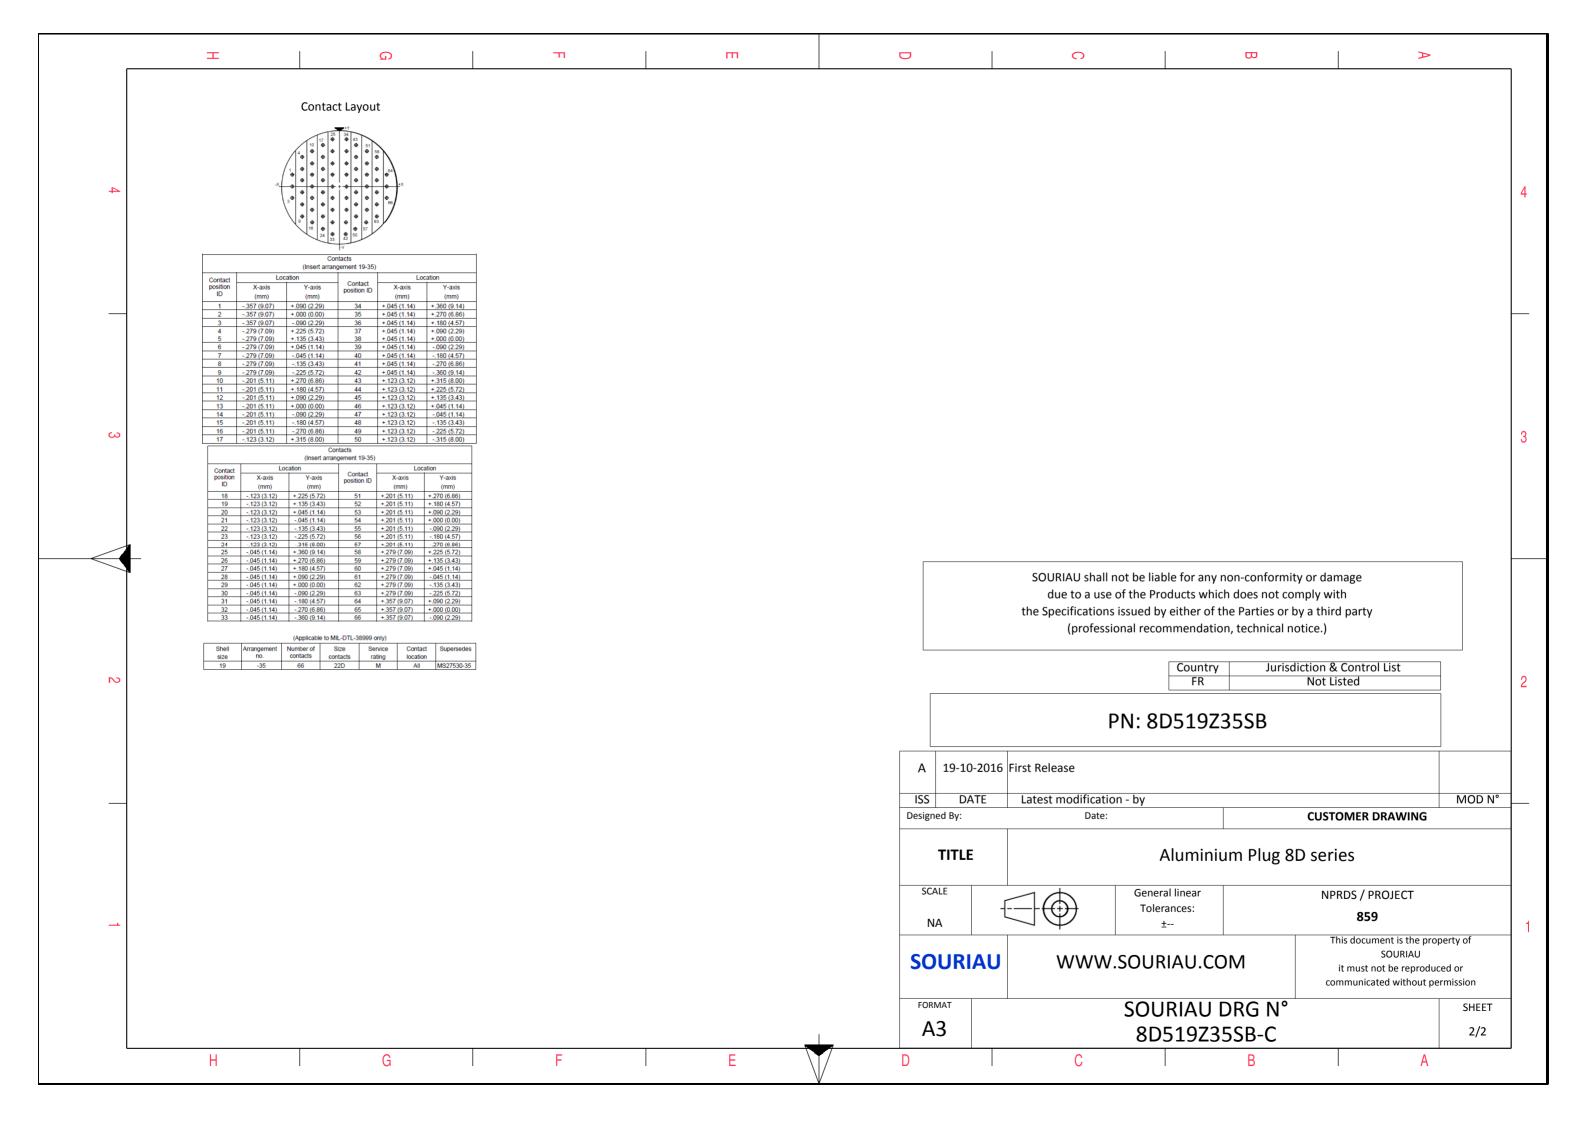

| <b>Ξ</b>                                                                                                    |                                    |                  | 0                                                                                                                                                                                                                                                     | ₿ >                                       |         |
|-------------------------------------------------------------------------------------------------------------|------------------------------------|------------------|-------------------------------------------------------------------------------------------------------------------------------------------------------------------------------------------------------------------------------------------------------|-------------------------------------------|---------|
| ØS-                                                                                                         |                                    |                  |                                                                                                                                                                                                                                                       |                                           |         |
|                                                                                                             |                                    |                  | LAYOUT SHOWN AS EXAMI                                                                                                                                                                                                                                 | PLE                                       |         |
|                                                                                                             | Keying Shown as example            |                  |                                                                                                                                                                                                                                                       |                                           |         |
| CHARACTERISTICS                                                                                             | Connector dimension                |                  |                                                                                                                                                                                                                                                       |                                           |         |
| -Standard : Based on MIL-DTL-38999 Series III                                                               | Dim Nominal                        |                  |                                                                                                                                                                                                                                                       |                                           |         |
| -Shell Material: Aluminium-Shell Plating: Black Zinc Nickel-Insulator: Thermoplastic-Contacts: Copper Alloy | ØS38.5 MaxZ31 MaxVV THREADM28x1-6g |                  | SOURIAU shall not be liable for any non-conformity or damage<br>due to a use of the Products which does not comply with<br>the Specifications issued by either of the Parties or by a third party<br>(professional recommendation, technical notice.) |                                           |         |
| -Seals & Grommet : Silicon Elastomer<br>-Contact Plating : Gold over copper Alloy 0.8μm minimum             |                                    |                  | Country<br>FR                                                                                                                                                                                                                                         | Jurisdiction & Control List<br>Not Listed |         |
| -Durability : 500 Mating cycles                                                                             |                                    |                  |                                                                                                                                                                                                                                                       |                                           |         |
| -Delivered with Souriau contacts and Accessories                                                            |                                    |                  | PN: 8D519Z35                                                                                                                                                                                                                                          | 2R                                        |         |
| -Temperature Range -65°C to +175°C                                                                          |                                    | A 19-10-2016     | First Release                                                                                                                                                                                                                                         |                                           |         |
| -Salt Spray : 500 hours<br>-Mass : 53.74 g ± 10%                                                            |                                    | ISS DATE         | Latest modification - by                                                                                                                                                                                                                              |                                           | MOD N°  |
|                                                                                                             |                                    | Designed By:     | Date:                                                                                                                                                                                                                                                 | CUSTOMER DRAWING                          |         |
|                                                                                                             |                                    | TITLE            | Aluminium                                                                                                                                                                                                                                             | Plug 8D series                            |         |
| BASIC SERIES: 8D 5 - 19 Z                                                                                   | 35 S B                             | SCALE            | General linear                                                                                                                                                                                                                                        | NPRDS / PROJECT                           |         |
| SHELL TYPE : Plug with RFI Shielding                                                                        |                                    | NA               | Tolerances:                                                                                                                                                                                                                                           | 859                                       |         |
| CONTACT TYPE : Standard Crimp Contact                                                                       |                                    |                  |                                                                                                                                                                                                                                                       | This document is the prop<br>SOURIAU      | erty of |
| CONTACT TYPE : Standard Crimp Contact   SHELL SIZE : 19 CONTACT TYPE : SOCKET(500 Matings)                  |                                    |                  | SOURIAU WWW.SOURIAU.COM it must not be reproduced or communicated without permissi                                                                                                                                                                    |                                           |         |
|                                                                                                             |                                    |                  |                                                                                                                                                                                                                                                       |                                           | SHEET   |
|                                                                                                             |                                    | T · 10_25 FORMAT |                                                                                                                                                                                                                                                       |                                           |         |
| PLATING : Z = Black Zinc Nickel                                                                             | CONTACT LAYOU                      | T: 19-35 A3      | SOURIAU DF<br>8D519Z355                                                                                                                                                                                                                               |                                           | 1/2     |