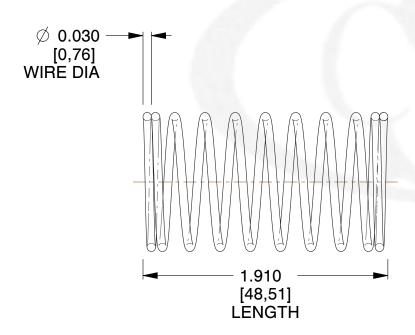

## **NOTES:**

Material : Spring Steel
 Finish : Glod Irridite

3. Ends: Closed

4. Total Coils: 10.000

5. Sugg. Max. Deflection: 0.160 (in) 6. Sugg. Max. Load: 2.300 (lbs)

7. All Drawing Dimensions are in Inches [mm]