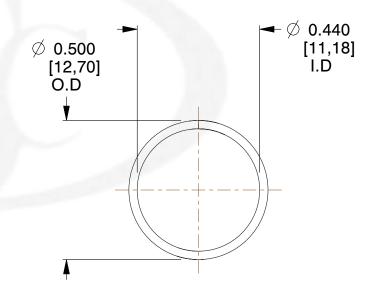

## **NOTES:**

Material : Spring Steel
 Finish : Glod Irridite

3. Ends: Closed

4. Total Coils: 10.000

5. Sugg. Max. Deflection: 0.160 (in) 6. Sugg. Max. Load: 2.300 (lbs)

7. All Drawing Dimensions are in Inches [mm]