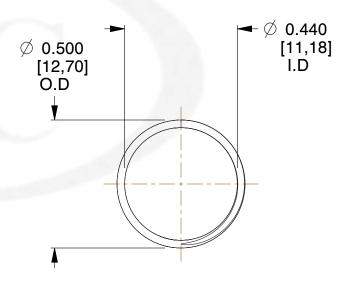

## **NOTES:**

1. Material : Spring Steel 2. Finish : Glod Irridite

3. Ends: Closed and Ground

4. Total Coils: 10.000

5. Sugg. Max. Deflection: 0.460 (in)6. Sugg. Max. Load: 2.300 (lbs)

7. All Drawing Dimensions are in Inches [mm]