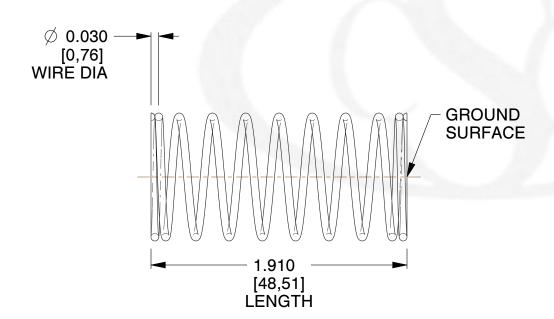

## **NOTES:**

1. Material : Spring Steel 2. Finish : Glod Irridite

3. Ends: Closed and Ground

4. Total Coils: 10.000

5. Sugg. Max. Deflection: 0.460 (in)6. Sugg. Max. Load: 2.300 (lbs)

7. All Drawing Dimensions are in Inches [mm]