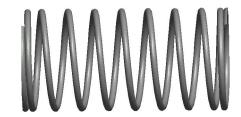

## **NOTES:**

1. Material : Spring Steel 2. Finish : Glod Irridite

3. Ends: Closed and Ground

4. Total Coils: 10.000

5. Sugg. Max. Deflection: 0.460 (in)6. Sugg. Max. Load: 2.300 (lbs)

7. All Drawing Dimensions are in Inches [mm]