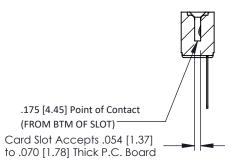

**Mounting Option** Wire Wrap .046x.013(1.17x0.33) - Tail LG=.520(13.21) M3-0.5 Metric Threaded Inserts .156 [3.96] Contact Spacing x .200 [5.08] Row Spacing 1.714 43.54 -0.343 [8.71] 1.568 [39.83] 0.156[3.96] 2.000[50.80]