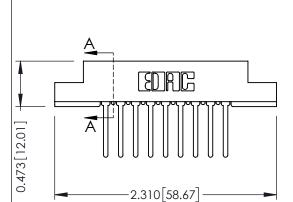

## **See Accompanying Pages for:**

- **Contact Bend Details**
- **Mounting Options**

**SECTION A-A** 

| 307 / 357 Card Edge Connector<br>Part Number: 307-009-547-107         |                                                                                                                                                                                                 | ACAD REFERENCE NO. 307 ENG MASTER |        |          |          |
|-----------------------------------------------------------------------|-------------------------------------------------------------------------------------------------------------------------------------------------------------------------------------------------|-----------------------------------|--------|----------|----------|
|                                                                       |                                                                                                                                                                                                 | DRAWN:                            | J.LEE  | DATE: AU | G. 11/09 |
|                                                                       |                                                                                                                                                                                                 | CHECKED:                          |        | DATE:    |          |
| EDAC INC TORONTO, ONTARIO CANADA YOUR CONNECTION TO QUALITY & SERVICE | THESE DRAWINGS AND SPECIFICATIONS ARE THE PROPERTY OF EDAC INC.,AND SHALL NOT BE REPRODUCED,OR COPIED OR USED AS THE BASIS FOR THE MANUFACTURE OR SALE OF APPARATUS WITHOUT WRITTEN PERMISSION. | SCALE:                            | NTS    | SHEET    | 1 OF 3   |
|                                                                       |                                                                                                                                                                                                 | DRAWING                           | NUMBER |          | ISSUE    |
|                                                                       |                                                                                                                                                                                                 | 307 Assembly                      |        | 1        |          |