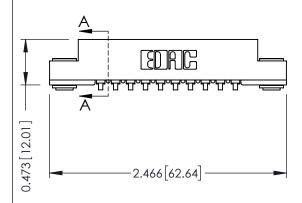

## SECTION A-A

307 / 357 Card Edge Connector Part Number: 307-010-457-103

**EDAC INC** TORONTO, ONTARIO CANADA

THESE DRAWINGS AND SPECIFICATIONS ARE THE PROPERTY OF EDAC INC.,AND SHALL NOT BE REPRODUCED, OR COPIED OR USED AS THE BASIS FOR THE MANUFACTURE OR SALE OF APPARATUS WITHOUT WRITTEN PERMISSION.