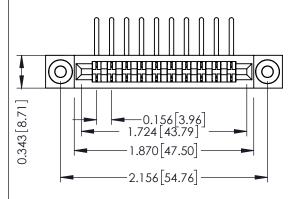

**Mounting Option** .116 (2.95) I.D. Floating Eyelets **Contact Detail** 

90 Degree Bend (Code 441 Contacts)

.156 [3.96] Contact Spacing x .200 [5.08] Row Spacing

THIS IS A C.A.D. GENERATED DRAWING DO NOT MAKE MANUAL REVISIONS TO MASTER.