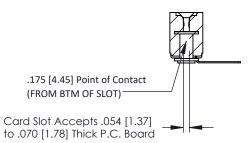

**Mounting Option** .116 (2.95) I.D. Floating Eyelets **Contact Detail** 

90 Degree Bend (Code 441 Contacts)

.156 [3.96] Contact Spacing x .200 [5.08] Row Spacing

THIS IS A C.A.D. GENERATED DRAWING DO NOT MAKE MANUAL REVISIONS TO MASTER.