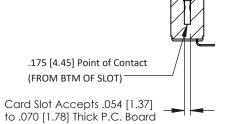

## **See Accompanying Pages for:**

- **Contact Bend Details**
- **Mounting Options**

**SECTION A-A** 

| 307 / 357 Card Edge Connector |          |                        |  |
|-------------------------------|----------|------------------------|--|
| Part Number: 307-012-453-107  |          |                        |  |
|                               | EDAC INC | THESE DRAWINGS AND SPE |  |