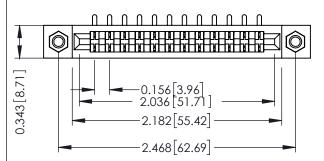

## **See Accompanying Pages for:**

- **Contact Bend Details**
- **Mounting Options**

**SECTION A-A** 

| 307 / 357 Card Edge Connector |          |                        |  |
|-------------------------------|----------|------------------------|--|
| Part Number: 307-012-453-107  |          |                        |  |
|                               | EDAC INC | THESE DRAWINGS AND SPE |  |