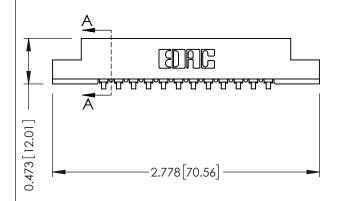

## **See Accompanying Pages for:**

- **Contact Bend Details**
- **Mounting Options**

**SECTION A-A** 

| 307 / 357 Card Edge Connector |          |                        |  |
|-------------------------------|----------|------------------------|--|
| Part Number: 307-012-453-107  |          |                        |  |
|                               | EDAC INC | THESE DRAWINGS AND SPE |  |