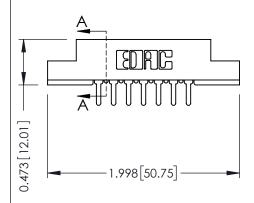

## SECTION A-A

307 ENG MASTER

DATE: AUG. 11/09

SHEET 1 OF 3

J.LEE

307 Assembly

NTS

| 307 / 357 Card Edge Connector |                   |                                                                                                                                                                                               | ACAD RE |
|-------------------------------|-------------------|-----------------------------------------------------------------------------------------------------------------------------------------------------------------------------------------------|---------|
| Part Number: 307-014-420-204  |                   |                                                                                                                                                                                               | DRAWN:  |
| Pan Number: 307-014-420-204   |                   |                                                                                                                                                                                               | CHECKE  |
| EDDE CONNECTION TO            | EDAC INC          | THESE DRAWINGS AND SPECIFICATIONS ARE THE PROPERTY OF EDAC INCAND SHALL NOT BE REPRODUCED,OR COPIED OR USED AS THE BASIS FOR THE MANUFACTURE OR SALE OF APPARATUS WITHOUT MUNITARY DEPURISORY | SCALE:  |
|                               | TORONTO, ONTARIO  |                                                                                                                                                                                               | DRAWING |
|                               | OHALITY & SERVICE |                                                                                                                                                                                               | ;       |