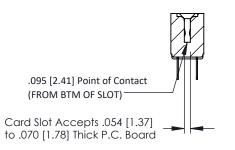

Mounting Option
.156 (3.96) Dia. Mounting Holes

**Contact Detail** 

PC Tail .046x.013(1.17x0.33) - Tail LG=.213(5.41) .156 [3.96] Contact Spacing x .200 [5.08] Row Spacing THIS IS A C.A.D. GENERATED DRAWING DO NOT MAKE MANUAL REVISIONS TO MAS

ER.

1220F NOWBEK

ORIGINAL





## **See Accompanying Pages for:**

- Contact Bend Details
- Mounting Options

## SECTION A-A

307 ENG MASTER

DATE: AUG. 11/09

SHEET 1 OF 3



J.LEE

307 Assembly

NTS

| 307 / 357 Card Edge Connector |                   |                                                                                                                                                                                               | ACAD RE |
|-------------------------------|-------------------|-----------------------------------------------------------------------------------------------------------------------------------------------------------------------------------------------|---------|
| Part Number: 307-014-420-204  |                   |                                                                                                                                                                                               | DRAWN:  |
| Pa