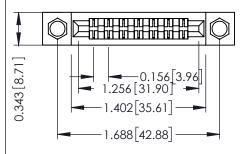

Mounting Option
.156 (3.96) Dia. Mounting Holes

**Contact Detail** 

PC Tail .046x.013(1.17x0.33) - Tail LG=.213(5.41) .156 [3.96] Contact Spacing x .200 [5.08] Row Spacing THIS IS A C.A.D. GENERATED DRAWING DO NOT MAKE MANUAL REVISIONS TO MAS