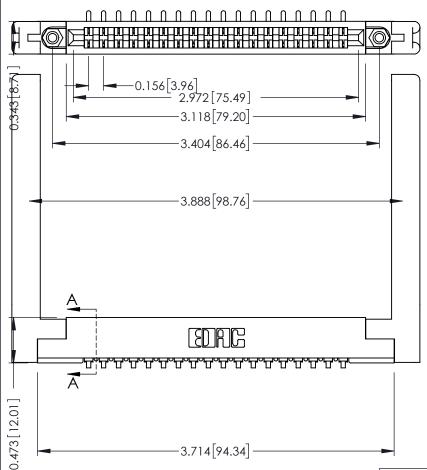

**Contact Detail** 

90 Degree Bend (Code 421 Contacts)

.156 [3.96] Contact Spacing x .200 [5.08] Row Spacing

THIS IS A C.A.D. GENERATED DRAWING DO NOT MAKE MANUAL REVISIONS TO MASTER.

ISSUE NUMBER ORIGINAL

SECTION A-A

.175 [4.45] Point of Contact (FROM BTM OF SLOT) Card Slot Accepts .054 [1.37] to .070 [1.78] Thick P.C. Board

ACAD REFERENCE NO.

307 / 357 Card Edge Connector Part Number: 307-018-453-168

YOUR CONNECTION TO QUALITY & SERVICE