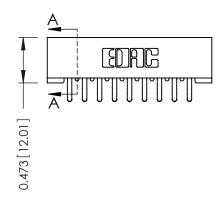

## SECTION A-A

| 307 / 357 Card Edge Connector |                  |                                                                   |   |
|-------------------------------|------------------|-------------------------------------------------------------------|---|
| Part Number: 307-018-456-201  |                  |                                                                   |   |
| FUIT NUMBEL. 307-010-436-201  |                  |                                                                   |   |
|                               | EDAC INC         | THESE DRAWINGS AND SPECIFICATIONS ARE THE PROPERTY OF EDAC INCAND | L |
|                               | TORONTO, ONTARIO | SHALL NOT BE REPRODUCED,OR COPIED OR USED AS THE BASIS FOR THE    | Г |
|                               | CANADA           | MANUEACTURE OR SALE OF ARRATUS                                    |   |