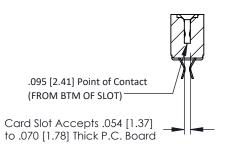

## SECTION A-A

| 307 / 357 Card Edge Connector |                  |                                                                   |   |
|-------------------------------|------------------|-------------------------------------------------------------------|---|
| Part Number: 307-018-456-201  |                  |                                                                   |   |
| FUIT NUMBEL. 307-010-436-201  |                  |                                                                   |   |
|                               | EDAC INC         | THESE DRAWINGS AND SPECIFICATIONS ARE THE PROPERTY OF EDAC INCAND | L |
|                               | TORONTO, ONTARIO | SHALL NOT BE REPRODUCED,OR COPIED OR USED AS THE BASIS FOR THE    | Г |
|                               | CANADA           | MANUEACTURE OR SALE OF ARRATUS                                    |   |