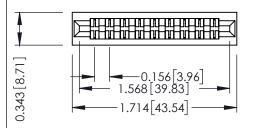

Mounting Option
No Mounting Lugs

**Contact Detail** 

Extender Board Bend (Code 420 Contacts)
.156 [3.96] Contact Spacing x .200 [5.08] Row Spacing

THIS IS A C.A.D. GENERATED DRAWING
DO NOT MAKE MANUAL REVISIONS TO MAS