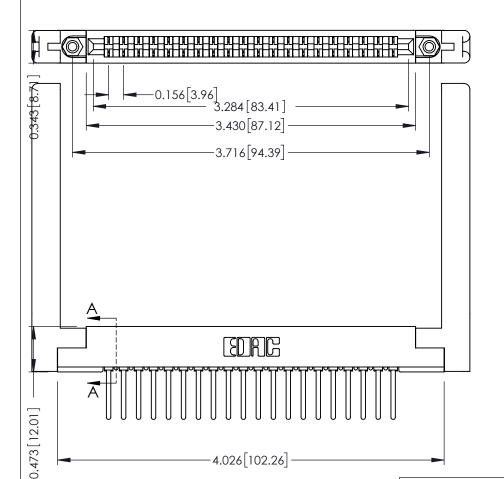

THIS IS A C.A.D. GENERATED DRAWING DO NOT MAKE MANUAL REVISIONS TO MASTER.

ORIGINAL

SECTION A-A

.175 [4.45] Point of Contact (FROM BTM OF SLOT) Card Slot Accepts .054 [1.37] to .070 [1.78] Thick P.C. Board

## **See Accompanying Pages for:**

- **Contact Bend Details**
- **Mounting Options**

307 / 357 Card Edge Connector Part Number: 307-020-441-178

**EDAC INC** TORONTO, ONTARIO CANADA

THESE DRAWINGS AND SPECIFICATIONS ARE THE PROPERTY OF EDAC INC., AND SHALL NOT BE REPRODUCED,OR COPIED OR USED AS THE BASIS FOR THE MANUFACTURE OR SALE OF APPARATUS WITHOUT WRITTEN PERMISSION.

| ACAD REFERENCE NO. | 307 ENG MASTER   |
|--------------------|------------------|
| DRAWN: J.LEE       | DATE: AUG. 11/09 |
| CHECKED:           | DATE:            |
| SCALE: NTS         | SHEET 1 OF 3     |
| DRAWING NUMBER     | ISSUE            |
| 307 Assembly       | 1                |