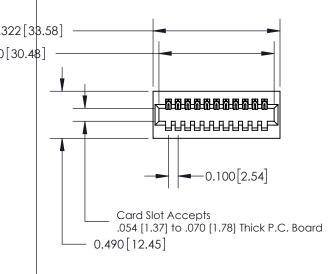

**Mounting Option** 01-No Mounting Lugs **Contact Detail** 

500-Wire Hole .050x.025(1.27x0.64) - Tail LG=.260(6.60) .100 [2.54] Contact Spacing x .300 [7.62] Row Spacing

0.600[15.24]

**See Accompanying Page for: Mounting Options** 