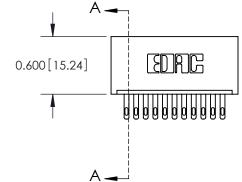

**SECTION A-A** 

THIS IS A C.A.D. GENERATED DRAWING
DO NOT MAKE MANUAL REVISIONS TO MASTER.

SSUE NUMBER

DRIGINAL

1

|                  | 325 Card Edge Connector |                                   |                                                                                                        | ACAD REFERENCE NO. 325 ENG MASTER |           |        |       |
|------------------|-------------------------|-----------------------------------|--------------------------------------------------------------------------------------------------------|-----------------------------------|-----------|--------|-------|
| Mounting Options |                         | DRAWN:                            | J.LEE                                                                                                  | DATE: O                           | CT. 06/09 |        |       |
|                  | Moorning Ophons         |                                   | CHECKED:                                                                                               |                                   | DATE:     |        |       |
| YOUR             | EDAC INC                | THESE DRAWINGS AND SPECIFICATIONS | SCALE:                                                                                                 | NTS                               | SHEET 2   | 2 OF 2 |       |
|                  | TORG                    | TORONTO, ONTARIO                  | ARE THE PROPERTY OF EDAC INC.,AND<br>SHALL NOT BE REPRODUCED,OR COPIED<br>OR USED AS THE BASIS FOR THE | DRAWING                           | NUMBER    |        | ISSUE |
|                  | CANADA                  | MANUFACTURE OR SALE OF APPARATUS  | 3                                                                                                      | 25 Assembly                       |           | 1      |       |