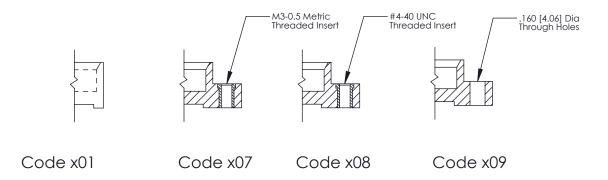

**Mounting Option** 01-No Mounting Lugs **Contact Detail** 

500-Wire Hole .050x.025(1.27x0.64) - Tail LG=.260(6.60) .100 [2.54] Contact Spacing x .300 [7.62] Row Spacing

0.600[15.24]

**See Accompanying Page for: Mounting Options** 

**SECTION A-A** 

THIS IS A C.A.D. GENERATED DRAWING
DO NOT MAKE MANUAL REVISIONS TO MASTER.

SSUE NUMBER

DRIGINAL

1

|                  | 325 Card Edge Connector |                                   |                                                                                                        | ACAD REFERENCE NO. 325 ENG MASTER |           |        |       |
|------------------|-------------------------|-----------------------------------|--------------------------------------------------------------------------------------------------------|-----------------------------------|-----------|--------|-------|
| Mounting Options |                         | DRAWN:                            | J.LEE                                                                                                  | DATE: O                           | CT. 06/09 |        |       |
|                  | Moorning Ophons         |                                   | CHECKED:                                                                                               |                                   | DATE:     |        |       |
| YOUR             | EDAC INC                | THESE DRAWINGS AND SPECIFICATIONS | SCALE:                                                                                                 | NTS                               | SHEET 2   | 2 OF 2 |       |
|                  | TORG                    | TORONTO, ONTARIO                  | ARE THE PROPERTY OF EDAC INC.,AND<br>SHALL NOT BE REPRODUCED,OR COPIED<br>OR USED AS THE BASIS FOR THE | DRAWING                           | NUMBER    |        | ISSUE |
|                  | CANADA                  | MANUFACTURE OR SALE OF APPARATUS  | 3                                                                                                      | 25 Assembly                       |           | 1      |       |