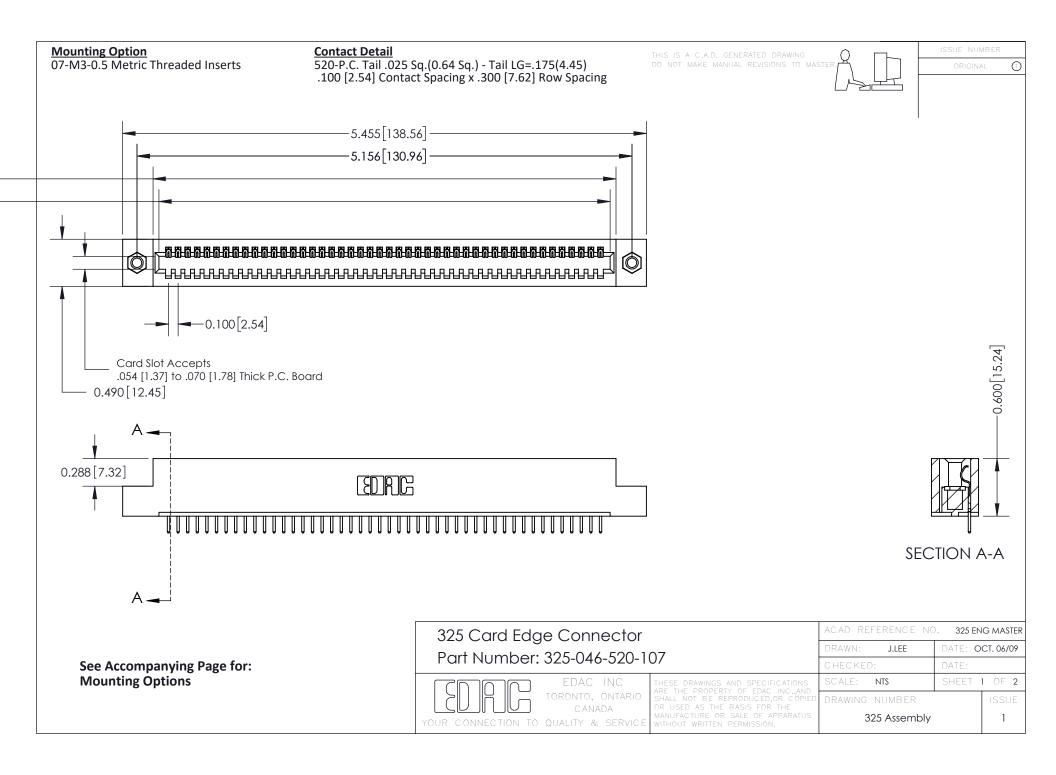

THIS IS A C.A.D. GENERATED DRAWING
DO NOT MAKE MANUAL REVISIONS TO MASTER.

ISSUE NUMBER

ORIGINAL

1

| 325 Card Edge Connector<br>Mounting Options |                                                                                                                                                                                                 | ACAD REFERENCE NO. 325 ENG MASTER |             |         |           |
|---------------------------------------------|-------------------------------------------------------------------------------------------------------------------------------------------------------------------------------------------------|-----------------------------------|-------------|---------|-----------|
|                                             |                                                                                                                                                                                                 | DRAWN:                            | J.LEE       | DATE: O | CT. 06/09 |
|                                             |                                                                                                                                                                                                 | CHECKED:                          |             | DATE:   |           |
| TORONTO, ONTARIO CANADA                     | THESE DRAWINGS AND SPECIFICATIONS ARE THE PROPERTY OF EDAC INC.,AND SHALL NOT BE REPRODUCED,OR COPIED OR USED AS THE BASIS FOR THE MANUFACTURE OR SALE OF APPARATUS WITHOUT WRITTEN PERMISSION. | SCALE:                            | NTS         | SHEET : | 2 OF 2    |
|                                             |                                                                                                                                                                                                 | DRAWING                           | NUMBER      |         | ISSUE     |
|                                             |                                                                                                                                                                                                 | 3                                 | 25 Assembly |         | 1         |