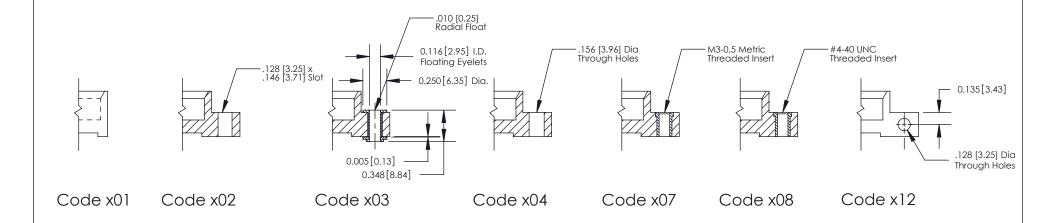

#### **Mounting Option**

08-#4-40 Unified Threaded Inserts

THIS IS A C.A.D. GENERATED DRAWING
DO NOT MAKE MANUAL REVISIONS TO MASTER

SOL NUMBER

DRIGINAL

1

|  | 333 Series Card Edge Connector                                                                                                                                                                                                                                                                                                                                                                                                                                                                                                                                                                                                                                                                                                                                                                                                                                                                                                                                                                                                                                                                                                                                                                                                                                                                                                                                                                                                                                                                                                                                                                                                                                                                                                                                                                                                                                                                                                                                                                                                                                                                                                 |         |                                  | ACAD REFERENCE NO. 333 ENG MASTER |             |        |   |
|--|--------------------------------------------------------------------------------------------------------------------------------------------------------------------------------------------------------------------------------------------------------------------------------------------------------------------------------------------------------------------------------------------------------------------------------------------------------------------------------------------------------------------------------------------------------------------------------------------------------------------------------------------------------------------------------------------------------------------------------------------------------------------------------------------------------------------------------------------------------------------------------------------------------------------------------------------------------------------------------------------------------------------------------------------------------------------------------------------------------------------------------------------------------------------------------------------------------------------------------------------------------------------------------------------------------------------------------------------------------------------------------------------------------------------------------------------------------------------------------------------------------------------------------------------------------------------------------------------------------------------------------------------------------------------------------------------------------------------------------------------------------------------------------------------------------------------------------------------------------------------------------------------------------------------------------------------------------------------------------------------------------------------------------------------------------------------------------------------------------------------------------|---------|----------------------------------|-----------------------------------|-------------|--------|---|
|  |                                                                                                                                                                                                                                                                                                                                                                                                                                                                                                                                                                                                                                                                                                                                                                                                                                                                                                                                                                                                                                                                                                                                                                                                                                                                                                                                                                                                                                                                                                                                                                                                                                                                                                                                                                                                                                                                                                                                                                                                                                                                                                                                | DRAWN:  | J.LEE                            | DATE: O                           | CT. 14/09   |        |   |
|  | Mounting Options                                                                                                                                                                                                                                                                                                                                                                                                                                                                                                                                                                                                                                                                                                                                                                                                                                                                                                                                                                                                                                                                                                                                                                                                                                                                                                                                                                                                                                                                                                                                                                                                                                                                                                                                                                                                                                                                                                                                                                                                                                                                                                               |         | CHECKED:                         |                                   | DATE:       |        |   |
|  | EDAC INC THESE DRAWINGS AND SPECIFICATIONS                                                                                                                                                                                                                                                                                                                                                                                                                                                                                                                                                                                                                                                                                                                                                                                                                                                                                                                                                                                                                                                                                                                                                                                                                                                                                                                                                                                                                                                                                                                                                                                                                                                                                                                                                                                                                                                                                                                                                                                                                                                                                     |         | SCALE:                           | NTS                               | SHEET :     | 3 OF 4 |   |
|  | TORONTO, ONTARIO  ARE THE PROPERTY OF EDAC INC., ANI SHALL NOT BE REPRODUCED, OR COPIE OR USED AS THE BASIS FOR THE                                                                                                                                                                                                                                                                                                                                                                                                                                                                                                                                                                                                                                                                                                                                                                                                                                                                                                                                                                                                                                                                                                                                                                                                                                                                                                                                                                                                                                                                                                                                                                                                                                                                                                                                                                                                                                                                                                                                                                                                            | DRAWING | NUMBER                           |                                   | ISSUE       |        |   |
|  | The second of th |         | MANUFACTURE OR SALE OF APPARATUS | 3                                 | 33 Assembly |        | 1 |