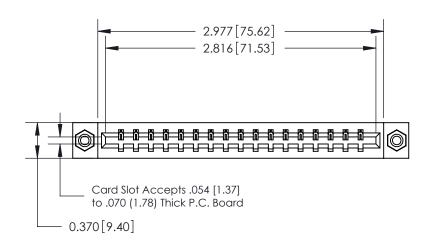

333 Assembly

THIS IS A C.A.D. GENERATED DRAWING DO NOT MAKE MANUAL REVISIONS TO MASTER.

1

| 333 Series Card Edge Conn | ACAD REFERENCE NO. 333 ENG MASTER                                                                                   |                |                  |        |  |
|---------------------------|---------------------------------------------------------------------------------------------------------------------|----------------|------------------|--------|--|
| Contact Bend Detail       | DRAWN: J.LEE                                                                                                        | DATE: OC       | DATE: OCT. 14/09 |        |  |
| Contact bend Detail       |                                                                                                                     | CHECKED:       | DATE:            | DATE:  |  |
| EDAC INC                  |                                                                                                                     |                | SHEET :          | 2 OF 4 |  |
|                           | TORONTO, ONTARIO ARE THE PROPERTY OF EDAC INC., AND SHALL NOT BE REPRODUCED, OR COPIED OR USED AS THE BASIS FOR THE | DRAWING NUMBER |                  | ISSUE  |  |
|                           | CANADA OR USED AS THE BASIS FOR THE MANUFACTURE OR SALE OF APPARATUM WITHOUT WRITTEN PERMISSION.                    |                | У                | 1      |  |

#### **Mounting Option**

08-#4-40 Unified Threaded Inserts