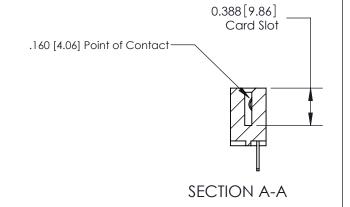

333 Assembly

THIS IS A C.A.D. GENERATED DRAWING DO NOT MAKE MANUAL REVISIONS TO MASTER.

1

| 333 Series Card Edge Conn | ACAD REFERENCE NO. 333 ENG MASTER                                                                                   |                |                  |        |  |
|---------------------------|---------------------------------------------------------------------------------------------------------------------|----------------|------------------|--------|--|
| Contact Bend Detail       | DRAWN: J.LEE                                                                                                        | DATE: OC       | DATE: OCT. 14/09 |        |  |
| Contact bend Detail       |                                                                                                                     | CHECKED:       | DATE:            | DATE:  |  |
| EDAC INC                  |                                                                                                                     |                | SHEET :          | 2 OF 4 |  |
|                           | TORONTO, ONTARIO ARE THE PROPERTY OF EDAC INC., AND SHALL NOT BE REPRODUCED, OR COPIED OR USED AS THE BASIS FOR THE | DRAWING NUMBER |                  | ISSUE  |  |
|                           | CANADA OR USED AS THE BASIS FOR THE MANUFACTURE OR SALE OF APPARATUM WITHOUT WRITTEN PERMISSION.                    |                | У                | 1      |  |