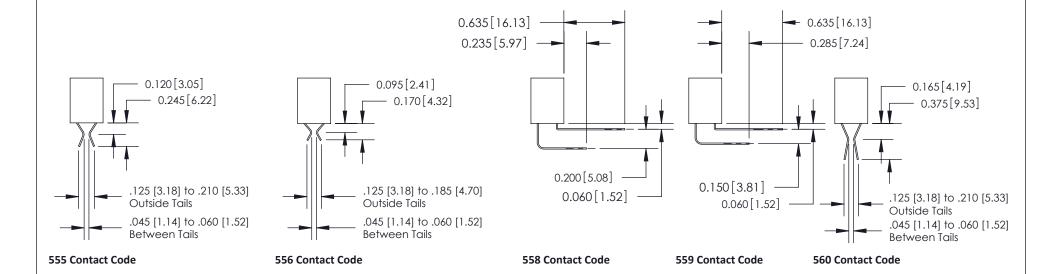

#### **Contact Detail**

500-Wire Hole .050x.025(1.27x0.64) - Tail LG=.260(6.60) .156 [3.96] Contact Spacing x .200 [5.08] Row Spacing