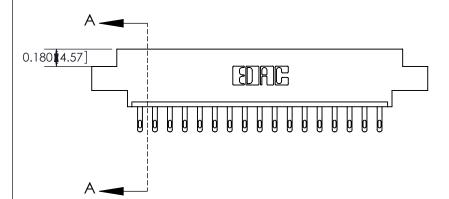

333 Assembly

THIS IS A C.A.D. GENERATED DRAWING DO NOT MAKE MANUAL REVISIONS TO MASTER.

1

| 333 Series Card Edge Conn | ACAD REFERENCE NO. 333 ENG MASTER                                                                                   |                |                  |        |  |
|---------------------------|---------------------------------------------------------------------------------------------------------------------|----------------|------------------|--------|--|
| Contact Bend Detail       | DRAWN: J.LEE                                                                                                        | DATE: OC       | DATE: OCT. 14/09 |        |  |
| Contact bend Detail       |                                                                                                                     | CHECKED:       | DATE:            | DATE:  |  |
| EDAC INC                  |                                                                                                                     |                | SHEET :          | 2 OF 4 |  |
|                           | TORONTO, ONTARIO ARE THE PROPERTY OF EDAC INC., AND SHALL NOT BE REPRODUCED, OR COPIED OR USED AS THE BASIS FOR THE | DRAWING NUMBER |                  | ISSUE  |  |
|                           | CANADA OR USED AS THE BASIS FOR THE MANUFACTURE OR SALE OF APPARATUM WITHOUT WRITTEN PERMISSION.                    |                | У                | 1      |  |