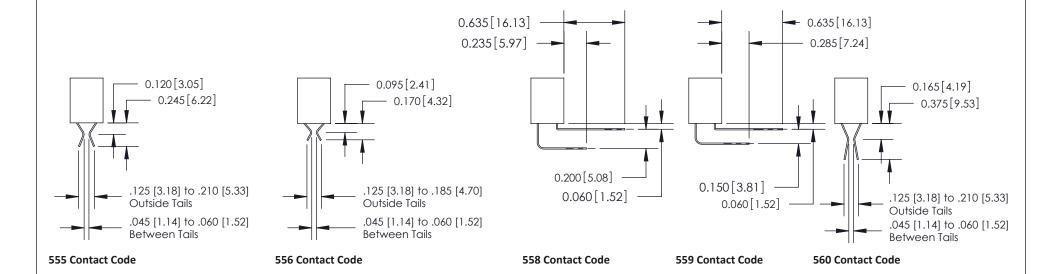

## **Contact Detail**

520-P.C. Tail .030x.018(0.76x0.46) - Tail LG=.175(4.45) .156 [3.96] Contact Spacing x .200 [5.08] Row Spacing