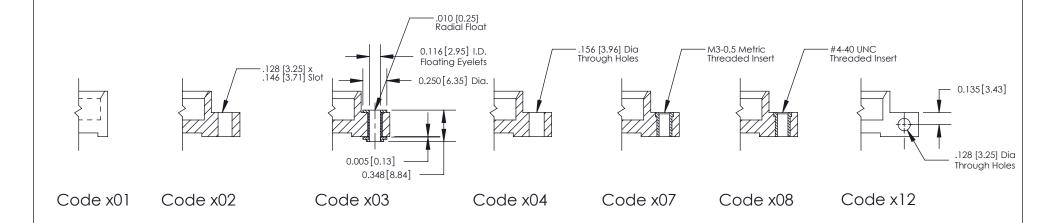

**Mounting Option** 

04-.156 (3.96) Dia. Mounting Holes

THIS IS A C.A.D. GENERATED DRAWING
DO NOT MAKE MANUAL REVISIONS TO MASTER

SOL NUMBER

DRIGINAL

1

| 333 Series Card Edge Connector |                                                                                                                                                                                                                                                                                                                                                                                                                                                                                                                                                                                                                                                                                                                                                                                                                                                                                                                                                                                                                                                                                                                                                                                                                                                                                                                                                                                                                                                                                                                                                                                                                                                                                                                                                                                                                                                                                                                                                                                                                                                                                                                                |                | ACAD REFERENCE NO. 333 ENG MASTER                                                                |         |             |        |       |
|--------------------------------|--------------------------------------------------------------------------------------------------------------------------------------------------------------------------------------------------------------------------------------------------------------------------------------------------------------------------------------------------------------------------------------------------------------------------------------------------------------------------------------------------------------------------------------------------------------------------------------------------------------------------------------------------------------------------------------------------------------------------------------------------------------------------------------------------------------------------------------------------------------------------------------------------------------------------------------------------------------------------------------------------------------------------------------------------------------------------------------------------------------------------------------------------------------------------------------------------------------------------------------------------------------------------------------------------------------------------------------------------------------------------------------------------------------------------------------------------------------------------------------------------------------------------------------------------------------------------------------------------------------------------------------------------------------------------------------------------------------------------------------------------------------------------------------------------------------------------------------------------------------------------------------------------------------------------------------------------------------------------------------------------------------------------------------------------------------------------------------------------------------------------------|----------------|--------------------------------------------------------------------------------------------------|---------|-------------|--------|-------|
|                                |                                                                                                                                                                                                                                                                                                                                                                                                                                                                                                                                                                                                                                                                                                                                                                                                                                                                                                                                                                                                                                                                                                                                                                                                                                                                                                                                                                                                                                                                                                                                                                                                                                                                                                                                                                                                                                                                                                                                                                                                                                                                                                                                | DRAWN:         | J.LEE                                                                                            | DATE: O | CT. 14/09   |        |       |
|                                | Mounting Options                                                                                                                                                                                                                                                                                                                                                                                                                                                                                                                                                                                                                                                                                                                                                                                                                                                                                                                                                                                                                                                                                                                                                                                                                                                                                                                                                                                                                                                                                                                                                                                                                                                                                                                                                                                                                                                                                                                                                                                                                                                                                                               |                | CHECKED                                                                                          | ):      | DATE:       |        |       |
|                                | The second secon |                | SCALE:                                                                                           | NTS     | SHEET :     | 3 OF 4 |       |
|                                |                                                                                                                                                                                                                                                                                                                                                                                                                                                                                                                                                                                                                                                                                                                                                                                                                                                                                                                                                                                                                                                                                                                                                                                                                                                                                                                                                                                                                                                                                                                                                                                                                                                                                                                                                                                                                                                                                                                                                                                                                                                                                                                                | RONTO, ONTARIO | ARE THE PROPERTY OF EDAC INC.,AND SHALL NOT BE REPRODUCED,OR COPIED OR USED AS THE BASIS FOR THE | DRAWING | NUMBER      |        | ISSUE |
|                                | CANADA I I I I I I I I I I I I I I I I I I                                                                                                                                                                                                                                                                                                                                                                                                                                                                                                                                                                                                                                                                                                                                                                                                                                                                                                                                                                                                                                                                                                                                                                                                                                                                                                                                                                                                                                                                                                                                                                                                                                                                                                                                                                                                                                                                                                                                                                                                                                                                                     |                | MANUFACTURE OR SALE OF APPARATUS                                                                 | 3       | 33 Assembly |        | 1     |