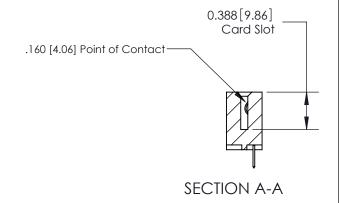

## **Specifications**

- Insulator Material: Thermoplastic Polyester, UL 94V-0, Colour: Green
- Contact Material: Copper, Nickel, Tin Alloy CA-725
- Contact Plating: Gold on the Mating Area, Tin on the Contact Tails, Nickel Underplate
- Current Rating: 3 Amperes Continuous
- Contact Resistance: 10 Milliohms Maximum
- Dielectric Withstanding Voltage: 1800 V AC rms at Sea Level Between Adjacent Contacts
- Insulation Resistance: 5000 Megohms Minimum
- Operating Temperature: -65 to +105 Degrees C
- Insertion Force: 16 oz (4.45 N) Maximum per Contact Pair when Tested with a .070 (1.78) Thick Gauge
- Withdrawal Force: 1 oz (0.28 N) Minimum per Contact Pair when Tested with a .054 (1.37) Thick Gauge