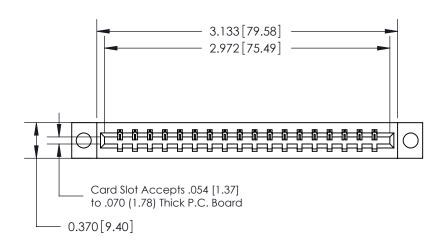

333 Assembly

THIS IS A C.A.D. GENERATED DRAWING DO NOT MAKE MANUAL REVISIONS TO MASTER.

1

| 333 Series Card Edge Conn | ACAD REFERENCE NO. 333 ENG MASTER                                                                                   |                |          |                  |  |
|---------------------------|---------------------------------------------------------------------------------------------------------------------|----------------|----------|------------------|--|
| Contact Bend Detail       |                                                                                                                     | DRAWN: J.LEE   | DATE: OC | DATE: OCT. 14/09 |  |
|                           |                                                                                                                     | CHECKED:       | DATE:    | DATE:            |  |
| EDAC INC                  |                                                                                                                     |                | SHEET :  | 2 OF 4           |  |
|                           | TORONTO, ONTARIO ARE THE PROPERTY OF EDAC INC., AND SHALL NOT BE REPRODUCED, OR COPIED OR USED AS THE BASIS FOR THE | DRAWING NUMBER | •        | ISSUE            |  |
|                           | CONNECTION TO QUALITY & SERVICE OF SALE OF APPARATUS WITHOUT WRITTEN PERMISSION.                                    |                | У        | 1                |  |