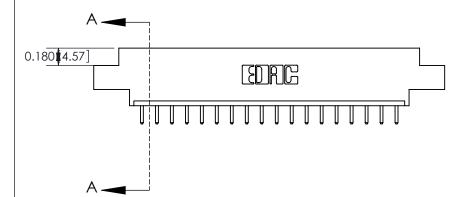

333 Assembly

THIS IS A C.A.D. GENERATED DRAWING DO NOT MAKE MANUAL REVISIONS TO MASTER.

1

| 333 Series Card Edge Conn | ACAD REFERENCE NO. 333 ENG MASTER                                                                                   |                |          |                  |  |
|---------------------------|---------------------------------------------------------------------------------------------------------------------|----------------|----------|------------------|--|
| Contact Bend Detail       |                                                                                                                     | DRAWN: J.LEE   | DATE: OC | DATE: OCT. 14/09 |  |
|                           |                                                                                                                     | CHECKED:       | DATE:    | DATE:            |  |
| EDAC INC                  |                                                                                                                     |                | SHEET :  | 2 OF 4           |  |
|                           | TORONTO, ONTARIO ARE THE PROPERTY OF EDAC INC., AND SHALL NOT BE REPRODUCED, OR COPIED OR USED AS THE BASIS FOR THE | DRAWING NUMBER | •        | ISSUE            |  |
|                           | CONNECTION TO QUALITY & SERVICE OF SALE OF APPARATUS WITHOUT WRITTEN PERMISSION.                                    |                | У        | 1                |  |