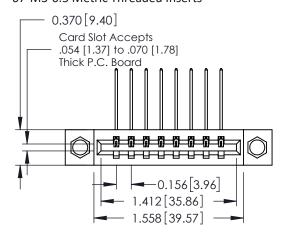

## **Mounting Option**

07-M3-0.5 Metric Threaded Inserts

## **Contact Detail**

559-90 Degree Bend (Code 541 Contacts) .156 [3.96] Contact Spacing x .200 [5.08] Row Spacing THIS IS A C.A.D. GENERATED DRAWING DO NOT MAKE MANUAL REVISIONS TO MASTER.

ISSUE NUMBER