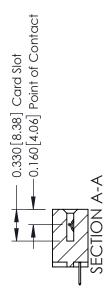

**Mounting Option** 

04-.156 (3.96) Dia. Mounting Holes

**Contact Detail** 

520-P.C. Tail .030x.018(0.76x0.46) - Tail LG=.175(4.45) .156 [3.96] Contact Spacing x .200 [5.08] Row Spacing

THIS IS A C.A.D. GENERATED DRAWING DO NOT MAKE MANUAL REVISIONS TO MASTER.