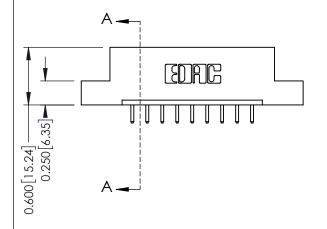

**Mounting Option** 

04-.156 (3.96) Dia. Mounting Holes

**Contact Detail** 

520-P.C. Tail .030x.018(0.76x0.46) - Tail LG=.175(4.45) .156 [3.96] Contact Spacing x .200 [5.08] Row Spacing

THIS IS A C.A.D. GENERATED DRAWING DO NOT MAKE MANUAL REVISIONS TO MASTER.

ISSUE NUMBER

ORIGINAL

1

**See Accompanying Pages for:** 

- **Contact Bend Details**
- **Mounting Options**

| 337 / 387 Series Card Edge Connector |
|--------------------------------------|
| Part Number: 337-009-520-104         |