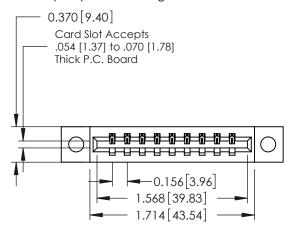

**Mounting Option** 

04-.156 (3.96) Dia. Mounting Holes

**Contact Detail** 

520-P.C. Tail .030x.018(0.76x0.46) - Tail LG=.175(4.45) .156 [3.96] Contact Spacing x .200 [5.08] Row Spacing

THIS IS A C.A.D. GENERATED DRAWING DO NOT MAKE MANUAL REVISIONS TO MASTER.

ISSUE NUMBER

ORIGINAL

1

**See Accompanying Pages for:** 

- **Contact Bend Details**
- **Mounting Options**

| 337 / 387 Series Card Edge Connector |
|--------------------------------------|
| Part Number: 337-009-520-104         |