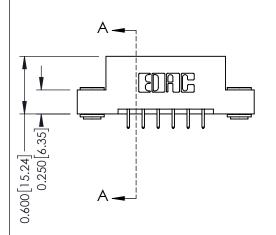

**Mounting Option** 

03-.116 (2.95) I.D. Floating Eyelets

**Contact Detail** 

521-P.C. Tail .025 Sq.(0.64 Sq.) - Tail LG=.150(3.81) .156 [3.96] Contact Spacing x .200 [5.08] Row Spacing

THIS IS A C.A.D. GENERATED DRAWING DO NOT MAKE MANUAL REVISIONS TO MASTER.