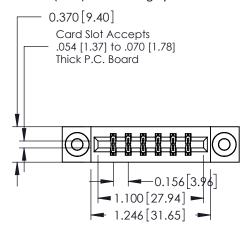

**Mounting Option** 

03-.116 (2.95) I.D. Floating Eyelets

**Contact Detail** 

521-P.C. Tail .025 Sq.(0.64 Sq.) - Tail LG=.150(3.81) .156 [3.96] Contact Spacing x .200 [5.08] Row Spacing

THIS IS A C.A.D. GENERATED DRAWING DO NOT MAKE MANUAL REVISIONS TO MASTER.