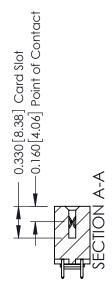

**Mounting Option** 

03-.116 (2.95) I.D. Floating Eyelets

**Contact Detail** 

521-P.C. Tail .025 Sq.(0.64 Sq.) - Tail LG=.150(3.81) .156 [3.96] Contact Spacing x .200 [5.08] Row Spacing

THIS IS A C.A.D. GENERATED DRAWING DO NOT MAKE MANUAL REVISIONS TO MASTER.