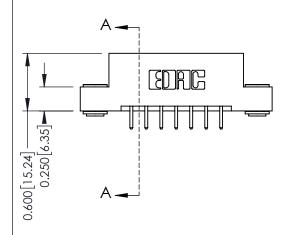

**Mounting Option** 

03-.116 (2.95) I.D. Floating Eyelets

**Contact Detail** 

520-P.C. Tail .030x.018(0.76x0.46) - Tail LG=.175(4.45) .156 [3.96] Contact Spacing x .200 [5.08] Row Spacing

THIS IS A C.A.D. GENERATED DRAWING DO NOT MAKE MANUAL REVISIONS TO MASTER.

ISSUE NUMBER

ORIGINAL

1

**See Accompanying Pages for:** 

- **Contact Bend Details**
- **Mounting Options**

| 337 / 387 Series Card Edge Connector |
|--------------------------------------|
| Part Number: 337-014-520-203         |