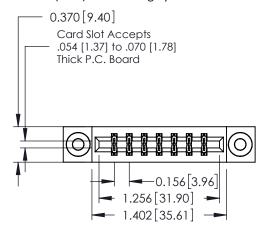

**Mounting Option** 

03-.116 (2.95) I.D. Floating Eyelets

**Contact Detail** 

520-P.C. Tail .030x.018(0.76x0.46) - Tail LG=.175(4.45) .156 [3.96] Contact Spacing x .200 [5.08] Row Spacing

THIS IS A C.A.D. GENERATED DRAWING DO NOT MAKE MANUAL REVISIONS TO MASTER.

ISSUE NUMBER

ORIGINAL

1

**See Accompanying Pages for:** 

- **Contact Bend Details**
- **Mounting Options**

| 337 / 387 Series Card Edge Connector |
|--------------------------------------|
| Part Number: 337-014-520-203         |