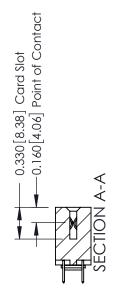

**Mounting Option** 

03-.116 (2.95) I.D. Floating Eyelets

**Contact Detail** 

520-P.C. Tail .030x.018(0.76x0.46) - Tail LG=.175(4.45) .156 [3.96] Contact Spacing x .200 [5.08] Row Spacing

THIS IS A C.A.D. GENERATED DRAWING DO NOT MAKE MANUAL REVISIONS TO MASTER.

ISSUE NUMBER

ORIGINAL

1

**See Accompanying Pages for:** 

- **Contact Bend Details**
- **Mounting Options**

| 337 / 387 Series Card Edge Connector |
|--------------------------------------|
| Part Number: 337-014-520-203         |