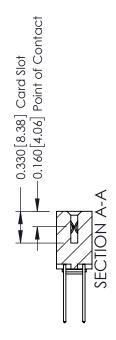

ISSUE NUMBER

ORIGINAL

1

| 337 / 387 Series Card Edge Connector                                  |                                                                                                                                                                                                   | ACAD REFERENCE NO. | 337 ENG MASTER   |               |
|-----------------------------------------------------------------------|---------------------------------------------------------------------------------------------------------------------------------------------------------------------------------------------------|--------------------|------------------|---------------|
| Contact Bend Detail                                                   | 3311133131                                                                                                                                                                                        | DRAWN: J.LEE       | DATE: OCT. 06/09 |               |
| Confact bend Defail                                                   |                                                                                                                                                                                                   | CHECKED:           | DATE:            |               |
| EDAC INC TORONTO, ONTARIO CANADA YOUR CONNECTION TO QUALITY & SERVICE | THESE DRAWINGS AND SPECIFICATIONS ARE THE PROPERTY OF EDAC INC., AND SHALL NOT BE REPRODUCED, OR COPIED OR USED AS THE BASIS FOR THE MANUFACTURE OR SALE OF APPARATUS WITHOUT WRITTEN PERMISSION. | SCALE: NTS         | SHEET            | 2 <b>OF</b> 3 |
|                                                                       |                                                                                                                                                                                                   | DRAWING NUMBER     |                  | ISSUE         |
|                                                                       |                                                                                                                                                                                                   | 337 Assembly       |                  | 1             |