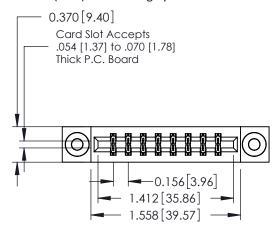

ISSUE NUMBER

ORIGINAL

1

**See Accompanying Pages for:** 

- **Contact Bend Details**
- **Mounting Options**

| 337 / 387 Series Card Edge Connector |
|--------------------------------------|
| Part Number: 337-016-540-203         |