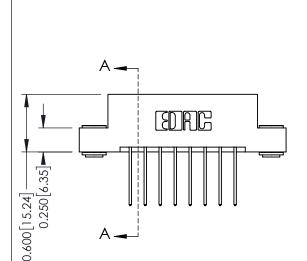

**Mounting Option** 

03-.116 (2.95) I.D. Floating Eyelets

**Contact Detail** 

540-Wire Wrap .025 Sq.(0.64 Sq.) - Tail LG=.560(14.22) .156 [3.96] Contact Spacing x .200 [5.08] Row Spacing

THIS IS A C.A.D. GENERATED DRAWING DO NOT MAKE MANUAL REVISIONS TO MASTER.