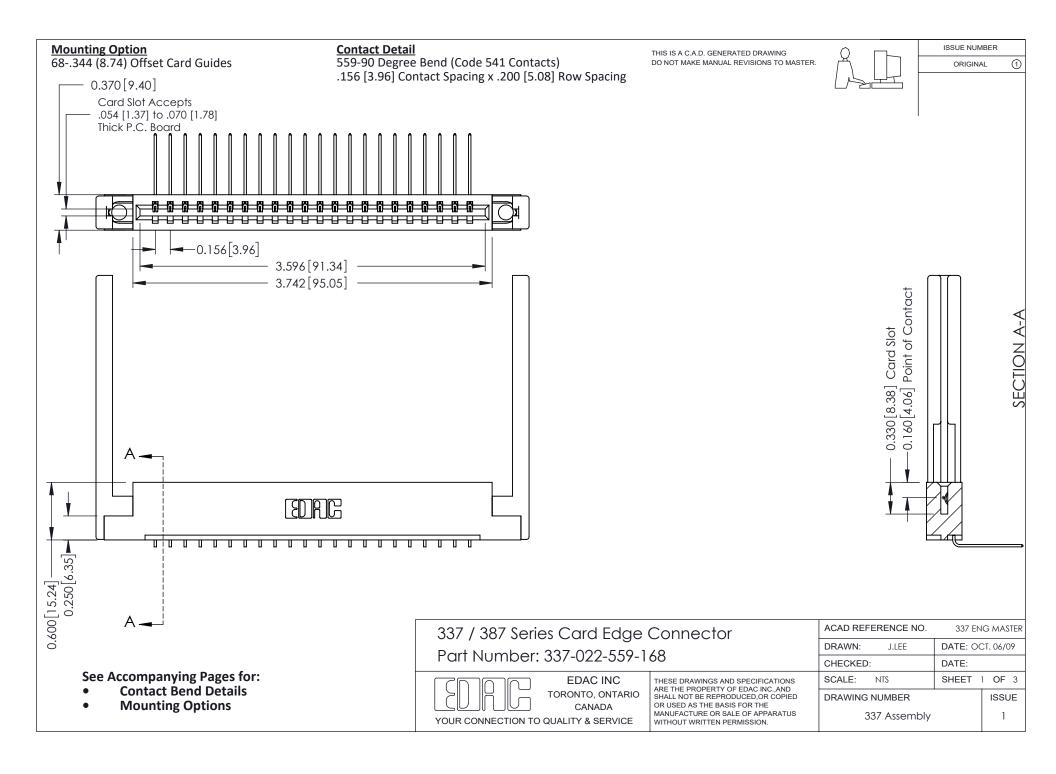

ISSUE NUMBER

ORIGINAL

1

| 337 / 387 Series Card Edge Connector<br>Contact Bend Detail           |                                                                                                                                                                                                  | ACAD REFERENCE NO. 337 E |                  | G MASTER      |
|-----------------------------------------------------------------------|--------------------------------------------------------------------------------------------------------------------------------------------------------------------------------------------------|--------------------------|------------------|---------------|
|                                                                       |                                                                                                                                                                                                  | DRAWN: J.LEE             | DATE: OCT. 06/09 |               |
|                                                                       |                                                                                                                                                                                                  | CHECKED: DATE:           |                  |               |
| EDAC INC TORONTO, ONTARIO CANADA YOUR CONNECTION TO QUALITY & SERVICE | THESE DRAWINGS AND SPECIFICATIONS ARE THE PROPERTY OF EDAC INC.,AND SHALL NOT BE REPRODUCED, OR COPIED OR USED AS THE BASIS FOR THE MANUFACTURE OR SALE OF APPARATUS WITHOUT WRITTEN PERMISSION. | SCALE: NTS               | SHEET            | 2 <b>OF</b> 3 |
|                                                                       |                                                                                                                                                                                                  | DRAWING NUMBER           |                  | ISSUE         |
|                                                                       |                                                                                                                                                                                                  | 337 Assembly             |                  | 1             |