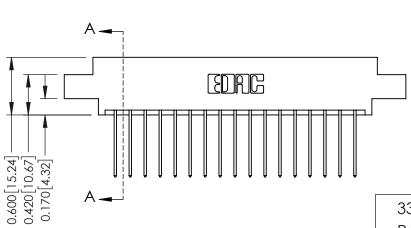

**Mounting Option Contact Detail** 542-Wire Wrap .025 Sq.(0.64 Sq.) - Tail LG=.645(16.38) 08-#4-40 Unified Threaded Inserts .156 [3.96] Contact Spacing x .200 [5.08] Row Spacing - 0.370[9.40] Card Slot Accepts .054 [1.37] to .070 [1.78] Thick P.C. Board -0.156[3.96] 2.816[71.53] 2.962 [75.23]

ISSUE NUMBER

ORIGINAL

1

| 337 / 387 Series Card Edge Connector<br>Contact Bend Detail           |                                                                                                                                                                                                 | ACAD REFERENCE NO. | 337 ENG  | G MASTER      |
|-----------------------------------------------------------------------|-------------------------------------------------------------------------------------------------------------------------------------------------------------------------------------------------|--------------------|----------|---------------|
|                                                                       |                                                                                                                                                                                                 | DRAWN: J.LEE       | DATE: OC | T. 06/09      |
|                                                                       |                                                                                                                                                                                                 | CHECKED:           | DATE:    |               |
| EDAC INC TORONTO, ONTARIO CANADA YOUR CONNECTION TO QUALITY & SERVICE | THESE DRAWINGS AND SPECIFICATIONS ARE THE PROPERTY OF EDAC INC.,AND SHALL NOT BE REPRODUCED,OR COPIED OR USED AS THE BASIS FOR THE MANUFACTURE OR SALE OF APPARATUS WITHOUT WRITTEN PERMISSION. | SCALE: NTS         | SHEET    | 2 <b>OF</b> 3 |
|                                                                       |                                                                                                                                                                                                 | DRAWING NUMBER     |          | ISSUE         |
|                                                                       |                                                                                                                                                                                                 | 337 Assembly       |          | 1             |