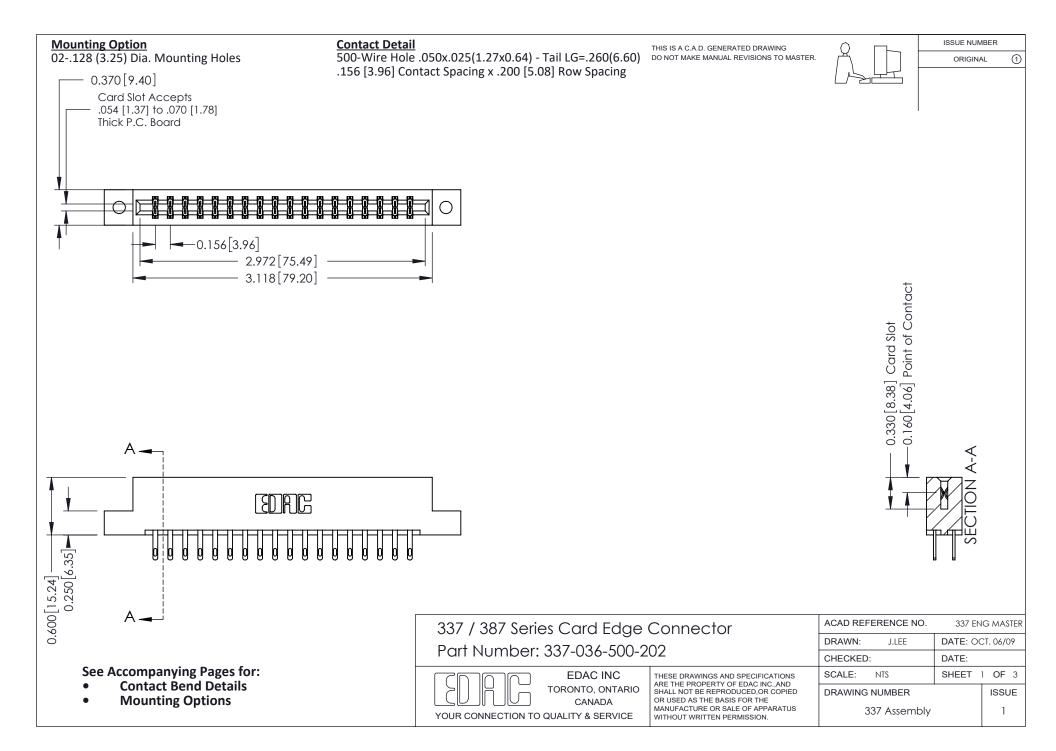

ISSUE NUMBER

ORIGINAL

1



| 337 / 387 Series Card Edge Connector<br>Contact Bend Detail           |                                                                                                                                                                                                  | ACAD REFERENCE NO. 337 E |                  | G MASTER      |
|-----------------------------------------------------------------------|--------------------------------------------------------------------------------------------------------------------------------------------------------------------------------------------------|--------------------------|------------------|---------------|
|                                                                       |