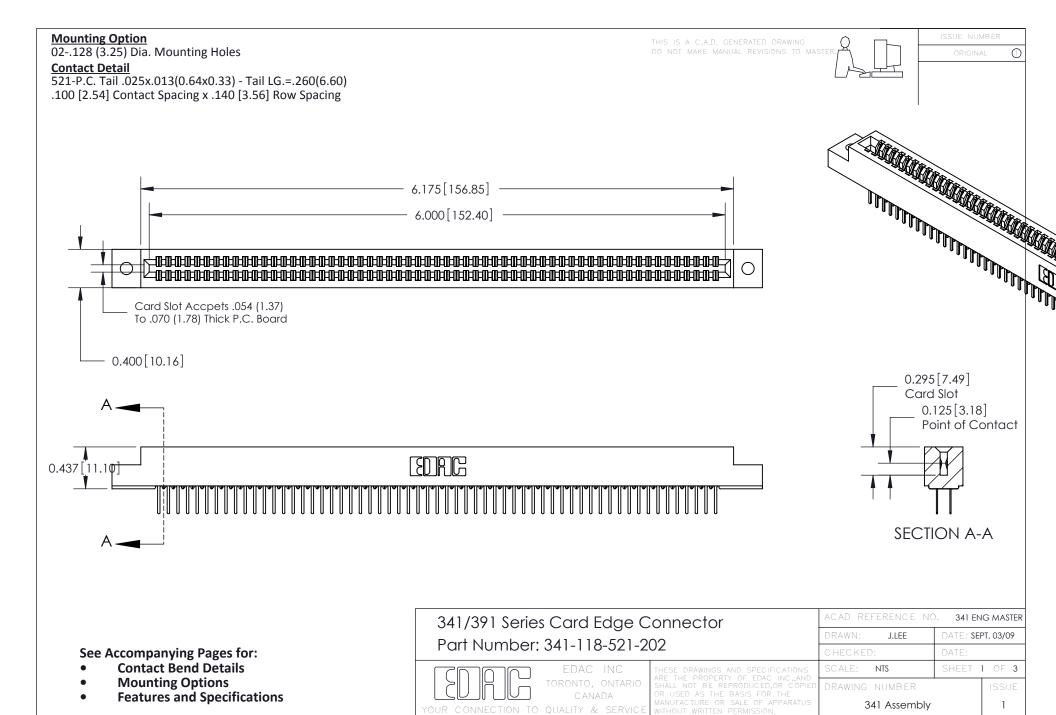

## **Features**

- UL Recognized
- .100 (2.54) Contact Spacing x .140 (3.56) Row Spacing
- Accepts .062 (1.57) Nominal Thickness P.C. Board
- Low Profile Insulator Body .437 (12.01)
- Contact Termination Options include P.C. Tail, Wire Hole, and Extender Board Bends
- Single or Dual Row Configurations
- Variety of Mounting Options
- Accepts Between Contact and In-Contact Polarizing Keys

## **Specifications**

- Insulator Material: Thermoplastic Polyester, UL 94V-0
- Contact Material: Copper, Nickel, Tin Alloy CA-725
- Contact Plating: Gold on the Mating Area, Tin on the Contact Tails, Nickel Underplate
- Current Rating: 3 Amperes Continuous
- Contact Resistance: 10 Milliohms Maximum
- Dielectric Withstanding Voltage: 1200 V AC rms at Sea Level Between Adjacent Contacts
- Insulation Resistance: 5000 Megohms Minimum
- Operating Temperature: -65 to +105 Degrees C
- Insertion Force: 16 oz (4.45 N) Maximum per Contact Pair when Tested with a .070 (1.78) Thick Gauge
- Withdrawal Force: 1 oz (0.28 N) Minimum per Contact Pair when Tested with a .054 (1.37) Thick Gauge