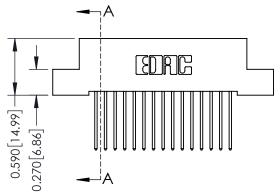

## **Contact Detail**

540-Wire Wrap .025 Sq.(0.64 Sq.) - Tail LG=.570(14.48) .100 [2.54] Contact Spacing x .200 [5.08] Row Spacing

0.410[10.41]