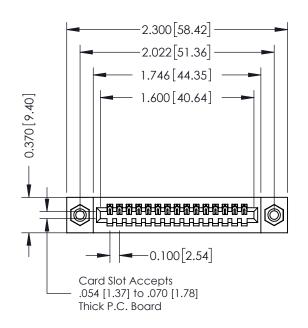

## **See Accompanying Pages for:**

- **Contact Bend Details**
- **Mounting Options**

| SECTION A-A |
|-------------|

| 342 / 392 Card Edge Connector<br>Part Number: 342-015-540-108 |                                                                                                  | ACAD REFERENCE NO. 342 ENG MASTER |             |         |           |
|---------------------------------------------------------------|--------------------------------------------------------------------------------------------------|-----------------------------------|-------------|---------|-----------|
|                                                               |                                                                                                  | DRAWN:                            | J.LEE       | DATE: O | CT. 06/09 |
|                                                               |                                                                                                  | CHECKE                            | ):          | DATE:   |           |
| EDAC INC THESE DRAWINGS AND SPECIFICATIONS                    | SCALE:                                                                                           | NTS                               | SHEET       | 1 OF 3  |           |
| I   SII   III                                                 | ARE THE PROPERTY OF EDAC INC.,AND SHALL NOT BE REPRODUCED,OR COPIED OR USED AS THE BASIS FOR THE | DRAWING                           | NUMBER      |         | ISSUE     |
|                                                               | MANUFACTURE OR SALE OF APPARATUS                                                                 | 3                                 | 42 Assembly |         | 1         |