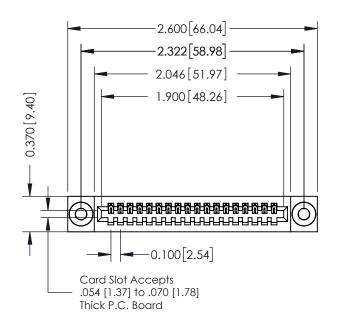

## **See Accompanying Pages for:**

- **Contact Bend Details**
- **Mounting Options**

| Part Number: 342-018-544-103 |                            |                                                                                                  |        |  |
|------------------------------|----------------------------|--------------------------------------------------------------------------------------------------|--------|--|
|                              | EDAC INC                   | THESE DRAWINGS AND SPECIFICATIONS ARE THE PROPERTY OF EDAC INCAND                                | SCALE: |  |
|                              | TORONTO, ONTARIO<br>CANADA | SHALL NOT BE REPRODUCED, OR COPIED OR USED AS THE BASIS FOR THE MANUFACTURE OR SALE OF APPARATUS | DRAWIN |  |
| OUR CONNECTION TO            | QUALITY & SERVICE          | WITHOUT WRITTEN PERMISSION.                                                                      |        |  |