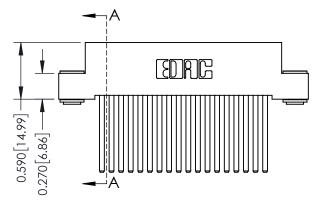

THIS IS A C.A.D. GENERATED DRAWING DO NOT MAKE MANUAL REVISIONS TO MASTER. ISSUE NUMBER

ORIGINAL

1

| 342 / 392 Series Card Edge Connector<br>Contact Bend Detail |                                                                                                                                     |          | ACAD REFERENCE NO. 342 ENG MASTER |                  |        |  |
|-------------------------------------------------------------|-------------------------------------------------------------------------------------------------------------------------------------|----------|-----------------------------------|------------------|--------|--|
|                                                             |                                                                                                                                     |          | J.LEE                             | DATE: OCT. 06/09 |        |  |
| Confider bend beldii                                        |                                                                                                                                     | CHECKED: |                                   | DATE:            |        |  |
| I   >                                                       | THESE DRAWINGS AND SPECIFICATIONS ARE THE PROPERTY OF EDAC INC.,AND SHALL NOT BE REPRODUCED,OR COPIED OR LISED AS THE BASIS FOR THE | SCALE:   | NTS                               | SHEET :          | 2 OF 3 |  |
|                                                             |                                                                                                                                     | DRAWING  | NUMBER                            |                  | ISSUE  |  |
| YOUR CONNECTION TO QUALITY & SERVICE                        | MANUFACTURE OR SALE OF APPARATUS                                                                                                    | 3        | 42 Assembly                       |                  | 1      |  |