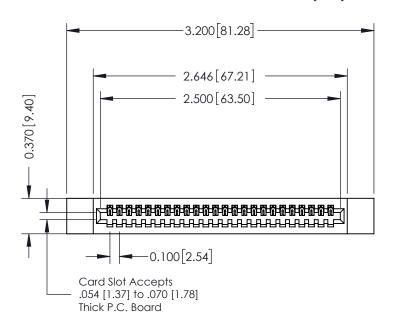

## **See Accompanying Pages for:**

- **Contact Bend Details**
- **Mounting Options**

| 342 / 392 Card Edge Connector |
|-------------------------------|
| Part Number: 342-024-524-112  |

342 ENG MASTER J.LEE DATE: OCT. 06/09 SHEET 1 OF 3 NTS