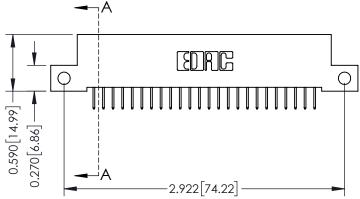

342 Assembly

THIS IS A C.A.D. GENERATED DRAWING DO NOT MAKE MANUAL REVISIONS TO MASTER. ISSUE NUMBER

ORIGINAL

1

| 342 / 392 Series Card Edge Connector<br>Contact Bend Detail |                                                                                                                                     | ACAD REFERENCE NO. 342 ENG MASTER |             |          |          |
|-------------------------------------------------------------|-------------------------------------------------------------------------------------------------------------------------------------|-----------------------------------|-------------|----------|----------|
|                                                             |                                                                                                                                     | DRAWN:                            | J.LEE       | DATE: OC | T. 06/09 |
|                                                             |                                                                                                                                     | CHECKED:                          |             | DATE:    |          |
| EDAC INC                                                    | ARE THE PROPERTY OF EDAC INC.,AND — SHALL NOT BE REPRODUCED,OR COPIED OR USED AS THE BASIS FOR THE MANUFACTURE OR SALE OF APPARATUS | SCALE:                            | NTS         | SHEET :  | 2 OF 3   |
| TORONTO, ONTARIO                                            |                                                                                                                                     | DRAWING                           | NUMBER      |          | ISSUE    |
| YOUR CONNECTION TO QUALITY & SERVICE                        |                                                                                                                                     | 3                                 | 42 Assembly |          | 1        |