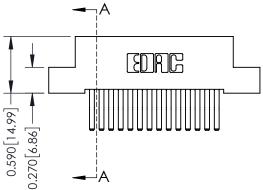

## **Contact Detail**

560-Extender Board Bend (Code 523 Contacts) .100 [2.54] Contact Spacing x .200 [5.08] Row Spacing

## 0.240 [6.10] Point of Contact 0.410[10.41] **SECTION A-A**