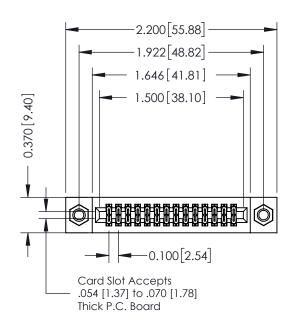

## **See Accompanying Pages for:**

- **Contact Bend Details**
- **Mounting Options**

| 342 / 392 Card Edge Connector |
|-------------------------------|
| Part Number: 342-028-560-207  |

WITHOUT WRITTEN PERMISSION.

|   | ACAD REFERENCE NO | 342 ENG MASTER   |  |  |  |
|---|-------------------|------------------|--|--|--|
|   | DRAWN: J.LEE      | DATE: OCT. 06/09 |  |  |  |
|   | CHECKED:          | DATE:            |  |  |  |
|   | SCALE: NTS        | SHEET 1 OF 3     |  |  |  |
| ) | DRAWING NUMBER    | ISSUE            |  |  |  |